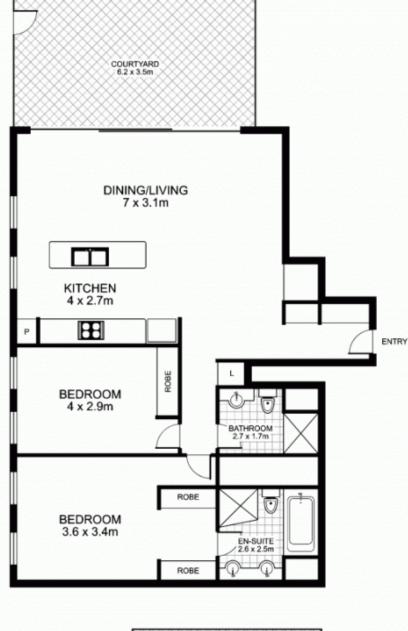

# 1F/4 Distillery Drive, PYRMONT

This floor plan is intended as a guide only. Layout dimensions are approximate only. No representations or warranties of any nature whatsoever are given or intended. Any person using this information should rely on their own enquiries