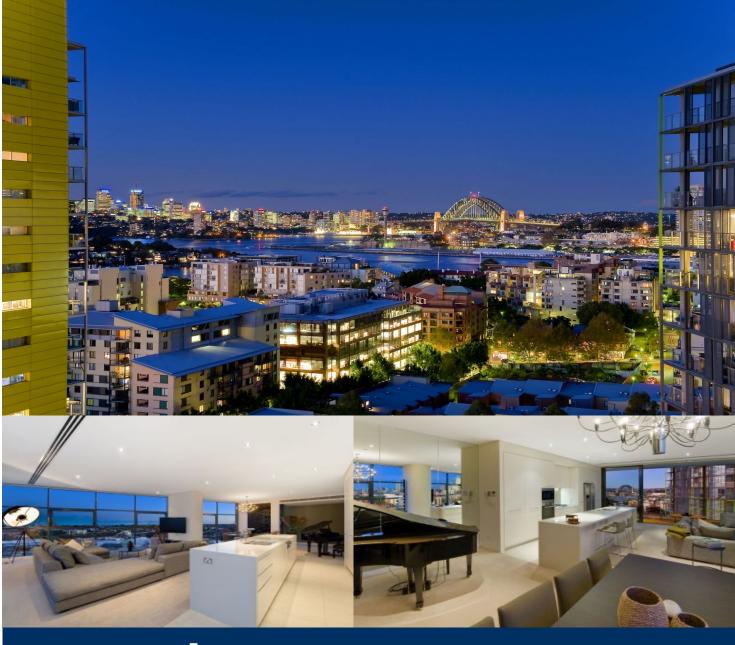

morton.

**PYRMONT** 15D/5 Tambua Street

Take advantage of this unique opportunity to acquire a sublime 15th level residence located on Pyrmont's prized northern peninsula - Jacksons Landing. With breathtaking views of the Harbour Bridge, Anzac Bridge and Blackwattle Bay, this perfectly positioned designer apartment has the finest of finishes with stunning contemporary design.

- Enormous living/dining opens to balcony with harbour backdrop
- Soaring ceilings with floor to ceiling glass frame expansive views
- State of the art kitchen with European stainless steel appliances
- King sized bedrooms all with balconies, built-ins and views
- Master with walk through wardrobes to superbly crafted
- 2nd full sized bathroom and guest powder room
- Automated blinds and exterior privacy screens
- Dual side by side secure parking plus storage
- Multi-zone ducted reverse-cycle air conditioning