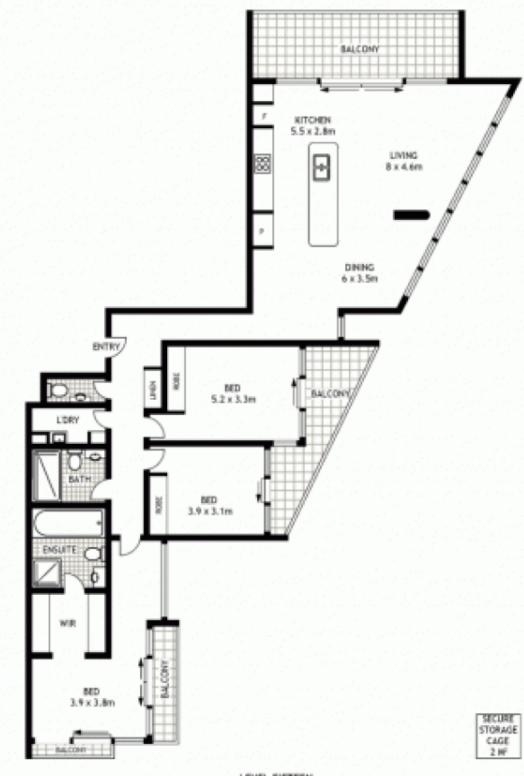

- Enormous living/dining opens to balcony with harbour backdrop
- Soaring ceilings with floor to ceiling glass frame expansive views
- State of the art kitchen with European stainless steel appliances
- King sized bedrooms all with balconies, built-ins and views
- Master with walk through wardrobes to superbly crafted
- 2nd full sized bathroom and guest powder room
- Automated blinds and exterior privacy screens
- Dual side by side secure parking plus storage
- Multi-zone ducted reverse-cycle air conditioning