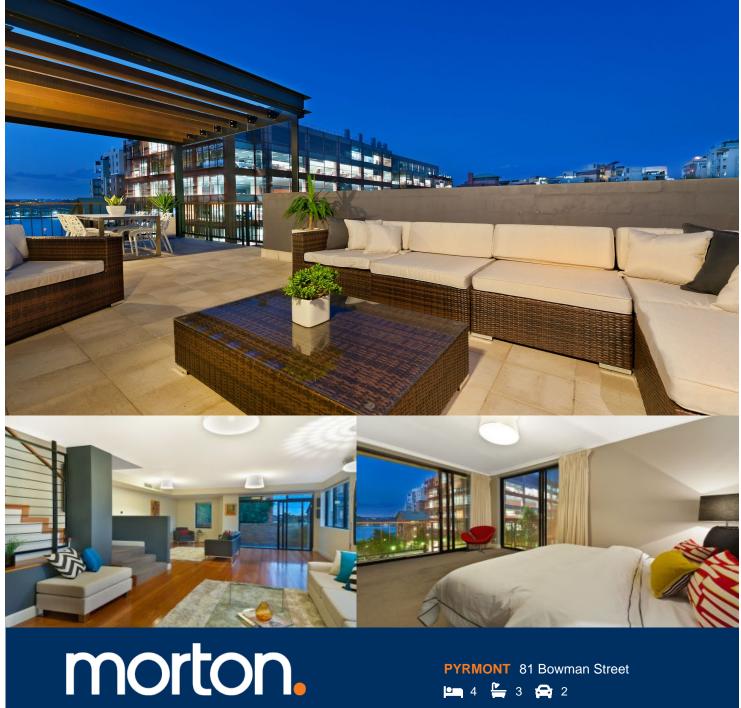

Conveniently placed simply metres to harbourside parks and village cafe culture, this superb multi-level end-of-row townhouse offers convenience, quality and style in what is unquestionably one of Sydney's most sought-after communities. Private and quiet, views stretch across the harbour to Balmain.

- Expansive lounge/dining areas flow easily together
- Designed for entertaining with a massive roof terrace
- Bright well proportioned bedrooms, mirrored built-ins
- Modern kitchen has gas appliances, granite benches
- Large master with ensuite, balcony and water views
- Secure double garage complete with internal entry
- Quiet rear BBQ courtyard, ducted air conditioning
- Resort facilities include pool, gym, 2 tennis courts
- Polished floors, clean contemporary lines, Euro Idry