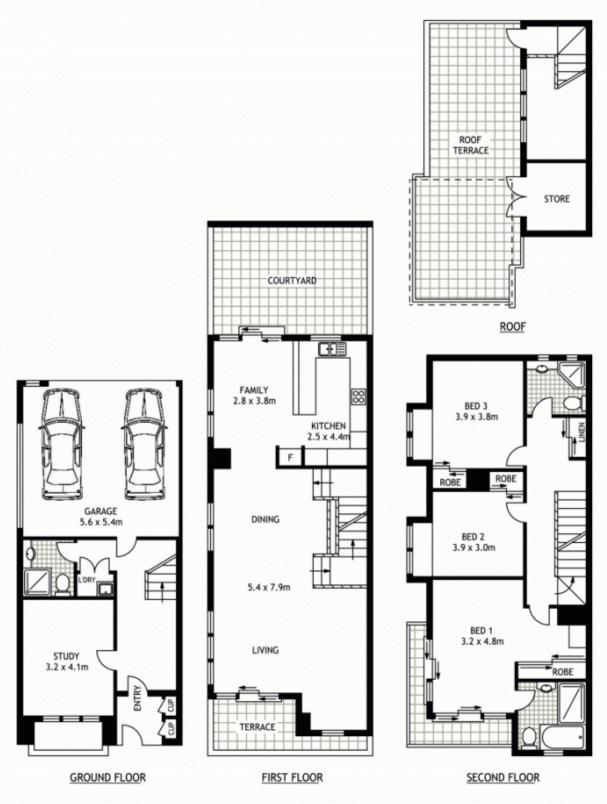

- Expansive lounge/dining areas flow easily together
- Designed for entertaining with a massive roof terrace
- Bright well proportioned bedrooms, mirrored built-ins
- Modern kitchen has gas appliances, granite benches
- Large master with ensuite, balcony and water views
- Secure double garage complete with internal entry
- Quiet rear BBQ courtyard, ducted air conditioning
- Resort facilities include pool, gym, 2 tennis courts
- Polished floors, clean contemporary lines, Euro Idry