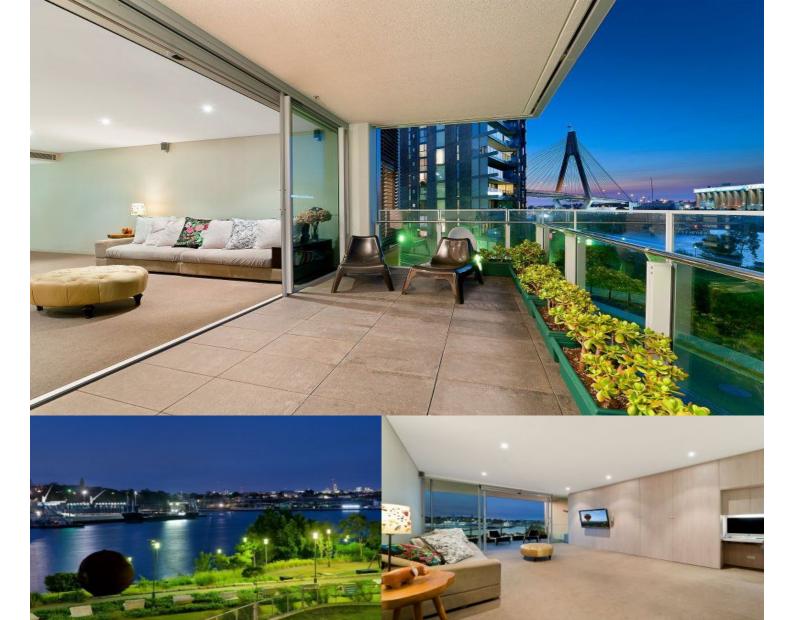

# morton.

A designer residence of unquestionable prestige and distinction, this exquisite home occupies a dress circle setting in one of Jacksons Landing's most exclusive boutique buildings. One of only 12 luxury dwellings, uninterrupted views stretch northwards across the harbour to the Balmain Peninsula and beyond.

- An intuitive plan maximises the effortless flow of space
- Flooded with natural northern sunshine throughout
- Immaculately presented with bespoke appointments
- Rare corner apartment with one minor common wall
- Expansive entertaining areas open to a large terrace
- Generous master with ensuite, walk-in, harbour views
- Superb CaesarStone gas kitchen, incredible storage
- Study alcove, basically a level walk to single carspace
- Low strata fees, outdoor pool, gym and tennis courts