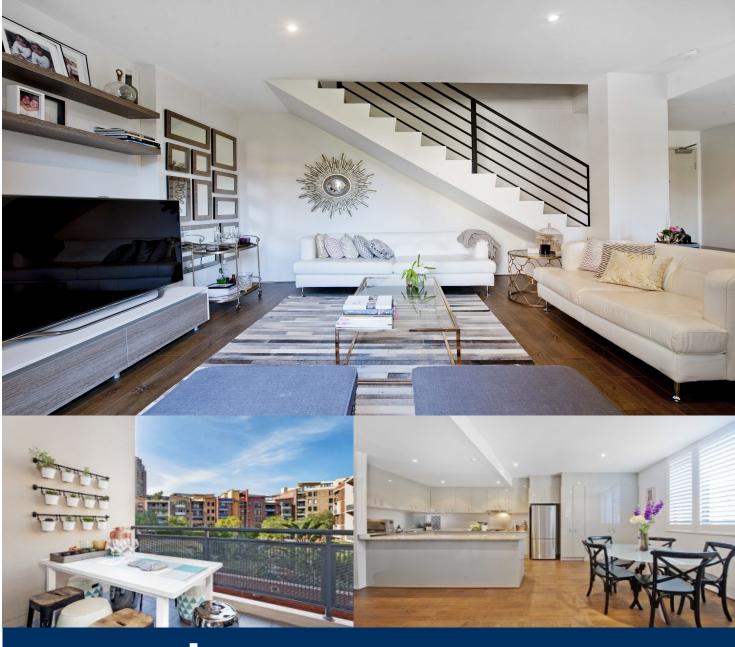

Immaculately maintained and presented to the market for the first time since construction, this stunning residence offers a

- Impressively proportioned over two inviting levels
- Open plan living with defined entertaining areas
- Deluxe granite kitchen with Smeg gas appliances
- Generous master complete with ensuite and built-ins
- Landscaped common grounds, pool and a gym
- Garage, balconies, full brick and plantation shutters
- Leafy outlook, European laundry and video intercom