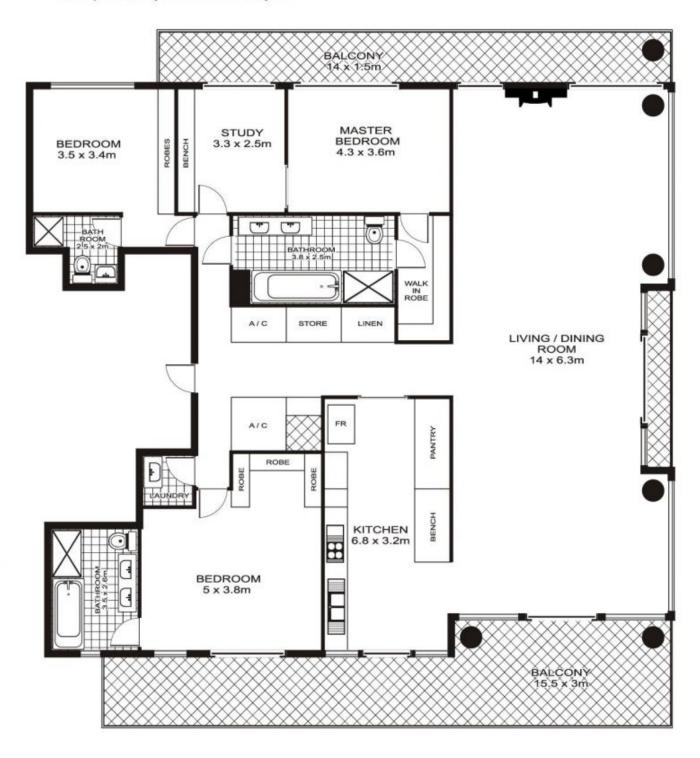

## 221 Darling Island Rd, PYRMONT

SCALE

\* note

all measurements are approximate only. Plan is provided only as an indication of layout.