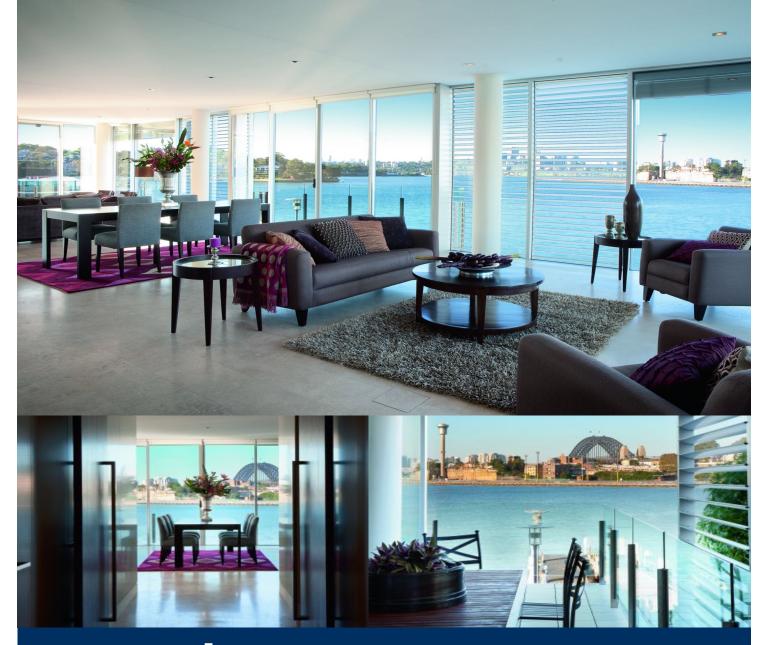

## morton.

Located on the northern tip of Darling Island's exclusive harbourside peninsula, this enormous apartment occupying the entire northern level and enjoys expansive uninterrupted harbour, city and bridge views from all living spaces. This unique residence sets the benchmark for space, light and the highest standard of design and finishes.

- Grand 90 sqm living w/ floor to ceiling glass and harbour backdrop

- Entertainers o/door terraces are accessed around the entire apartment

- 3 double bedrooms all with views, built-ins and marble en suites

- Designer kitchen, European appliances, wine storage, coffee machine

- Central touch screen lighting, air con, floor heating and exterior screens

- Excellent security systems
- Secure underground parking for three cars and storage
- Resort style facilities inc pool, gym, spa and sauna