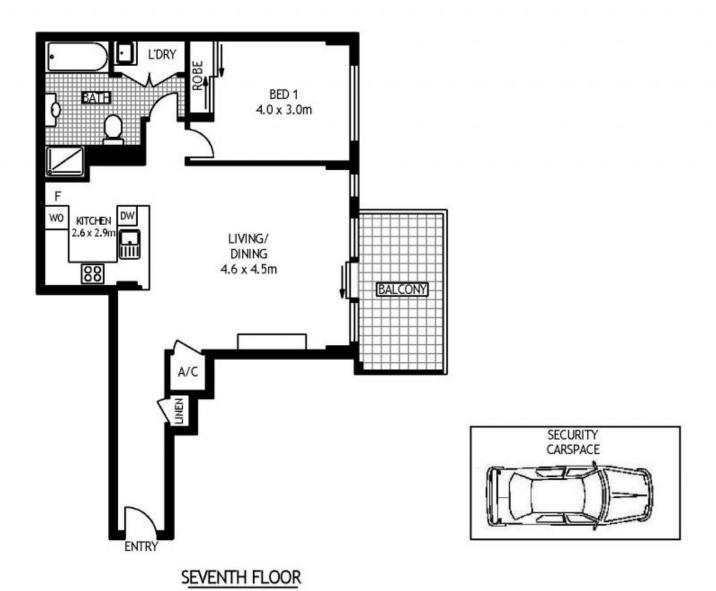

- Combined lounge and dining area flows to a balcony
- Master bedroom is complete with a built-in wardrobe
- Contemporary granite kitchen boasts gas appliances
- Indoor pool, gym, spa and secure single parking spaceEuropean laundry, ducted air conditioning and intercom
- With the ongoing possibility of a significant rental yield