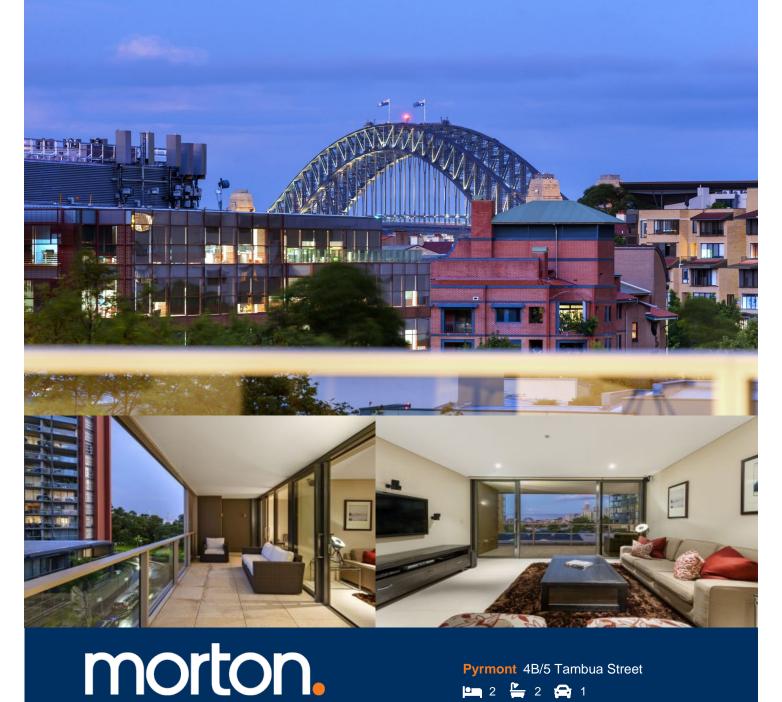

Opening to the light of a prized North-Eastern aspect and views that stretch to embrace the iconic arch of the Harbour Bridge, this is an executive offering without parallel. Finished to the highest possible standards with the finest of premium inclusions, this is a residence of rare distinction and quality.

- Beautifully finished with a superb attention to detail
- Expansive living flows to a huge entertaining terrace
- Welcoming double bedrooms, master with ensuite
- Chic CaesarStone gas kitchen, deluxe appliances
- C-Bus 2, ducted air, storage cage, BOSE sound system
- Sauna, 2 pools, two tennis courts and two gymnasiums
- A haven of sophistication, light and undeniable style

## 4B/5 TAMBUA STREET

**PYRMONT** 

SCAPE Floor Planing Disclaimer: This floor plan is conceptual only. it is provided for illustrative purposes only and should not be relied upon. We make no guaranteeas to the correctness of this plan. All interested parties should make and rely on their own enquiries in determining the accuracy of the information contained in this floor plan.