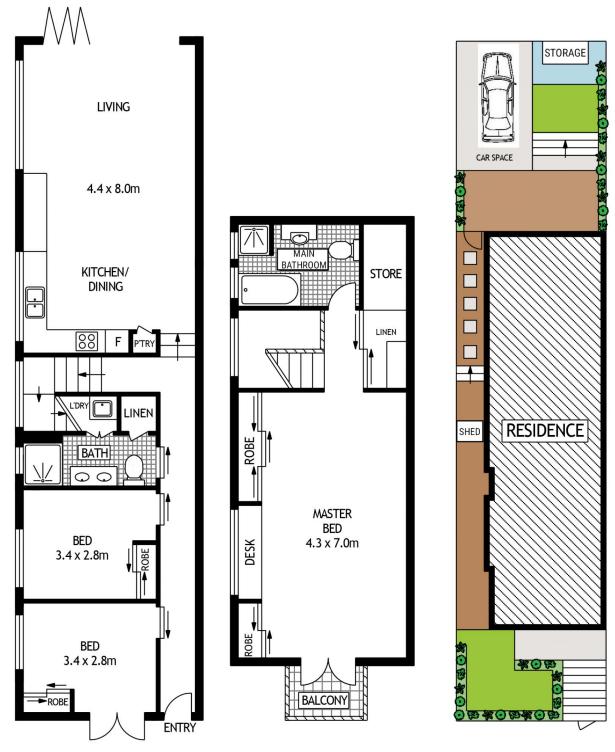

- Intuitively designed to maximise space throughout
- Palatial master retreat with built-in robes and luxury bathroom
- Upper level boasts district views and water glimpses
- Open plan lounge and dining, bi-folds to sunny garden
- Sun-washed barbecue deck and secure rear access parking
- Deluxe Miele induction kitchen with CaesarStone benches
- Polished floors, full brick, air con, and house security system