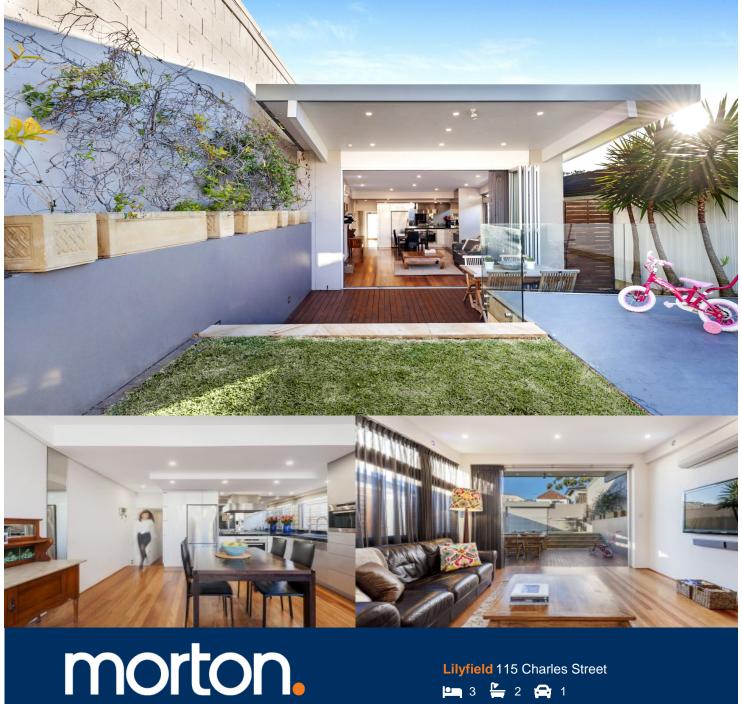

Privately and peacefully elevated well above the street and filled with natural northern light throughout, this ultra stylish residence seamlessly embodies carefree modern living over two inviting levels. Finished with bespoke details and an exacting attention to detail, it is just metres to the harbour's

- Intuitively designed to maximise space throughout
- Palatial master retreat with built-in robes and luxury bathroom
- Upper level boasts district views and water glimpses
- Open plan lounge and dining, bi-folds to sunny garden
- Sun-washed barbecue deck and secure rear access parking
- Deluxe Miele induction kitchen with CaesarStone benches
- Polished floors, full brick, air con, and house security system