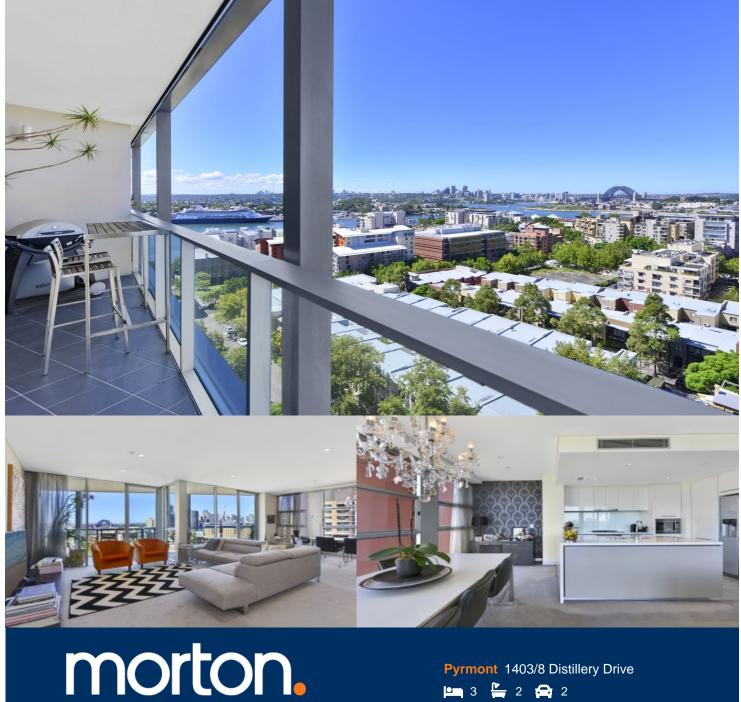

In a commanding position that captures breathtaking birds-eye views that stretch northwards across the city to the iconic Harbour Bridge and southwards to the Anzac Bridge and Blackwattle Bay, this luxurious apartment is the epitome of low maintenance ultra contemporary living.

- Prized private setting with no immediate neighbours
- Well proportioned bedrooms, master has an ensuite
- Capturing the sunlight of a north-eastern perspective
- Combined open plan entertaining, sunny balconies
- Deluxe CaesarStone kitchen, Smeg gas appliances
- Storage cage, and ducted air conditioning
- Superb outdoor pool with sundeck, intercom security
- Resort facilities include pools, gyms and tennis courts