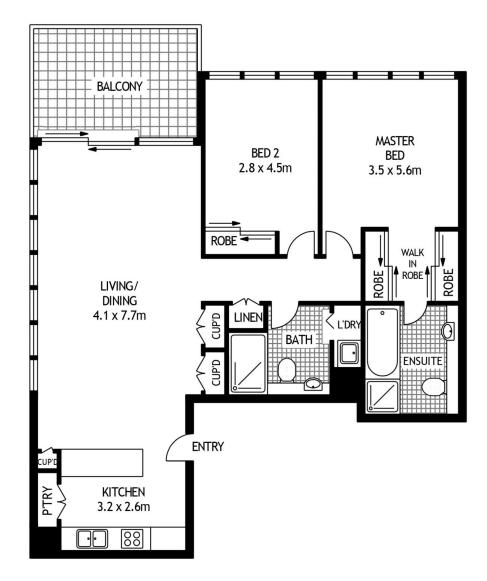

- In the prestigious and award winning Escarpment
- Bathed in the natural light of a north-western aspect
- Impressive open living for indoor/outdoor entertaining
- Spacious master with an ensuite and mirrored walk-in
- Sleek CaesarStone Smeg gas kitchen
- Large balcony, air con and European laundry
- Video intercom and storage cage