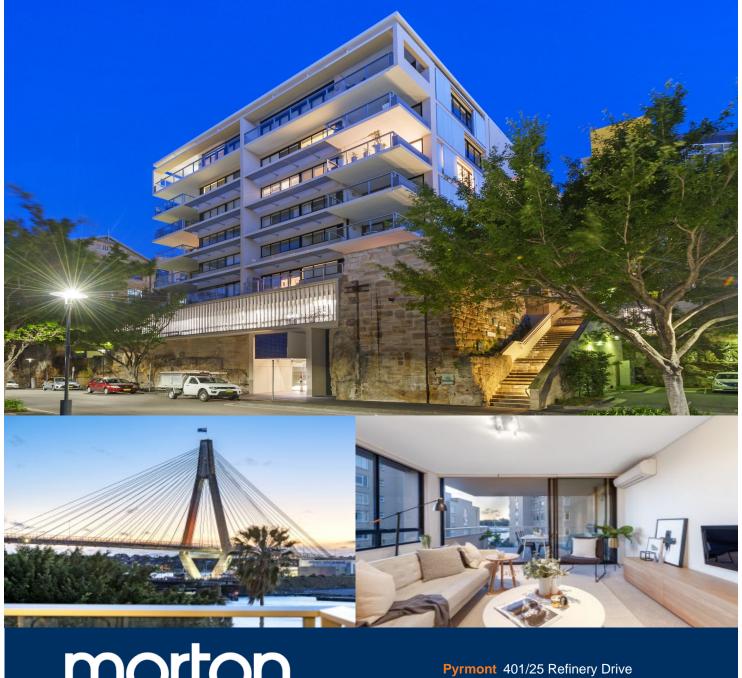

morton.

This award-winning apartment opens to embrace spectacular views across the water to the Anzac Bridge and White Bay, this stunning apartment defines effortless contemporary living in the heart of Jacksons Landing. Intuitively configured to maximise the flow of space and light, this is an offering of unquestionable quality.

- In the prestigious and award winning Escarpment
- Bathed in the natural light of a north-western aspect
- Impressive open living for indoor/outdoor entertaining
- Spacious master with an ensuite and mirrored walk-in
- Sleek CaesarStone Smeg gas kitchen
- Large balcony, air con and European laundry
- Video intercom and storage cage