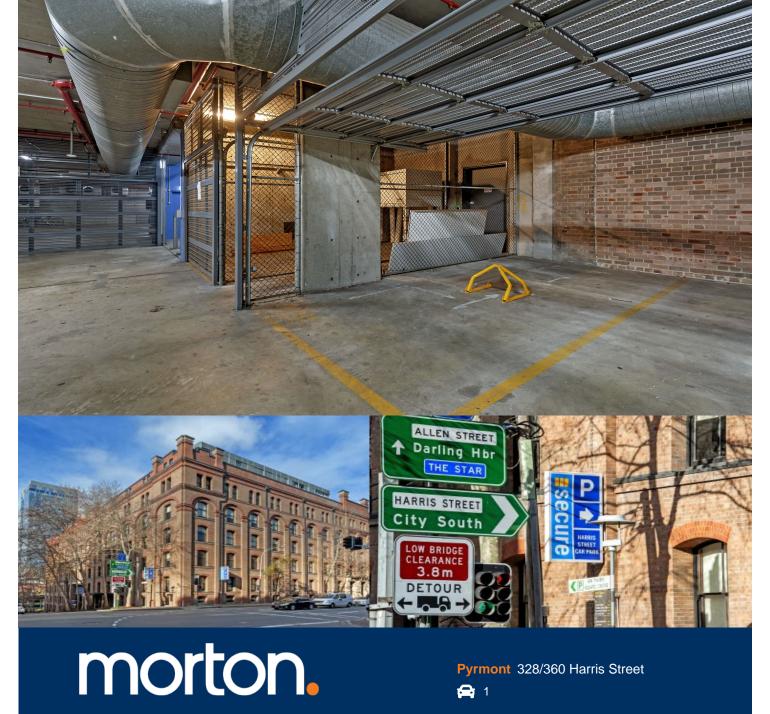

Managed by Secure Parking Pty Ltd with a steady income or for personal convenience. This is an opportunity to acquire

ownership of a car space in the heart of Pyrmont, only

- 15 sqm car space, Lot 328, located on level 4

moments from the Sydney CBD.

- Lock up garage/roller door with remote control and manual access
- Entrance via Allen Street, secure access 24/7, underground parking
- Direct lift access from the street for pedestrians, stairway exit
- Owner occupy or investment opportunity
- Perfect for local residents, business owners and commuters