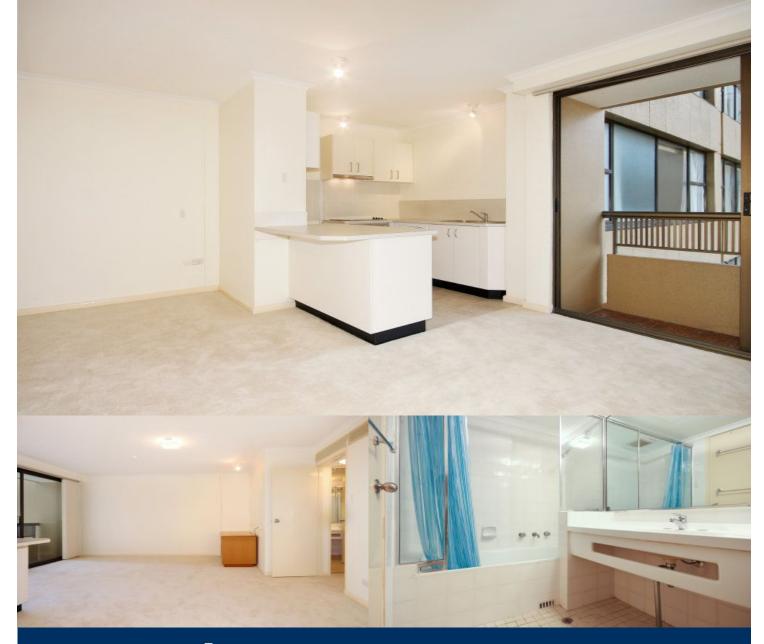

# morton.

Airy and light filled north facing security apartment only moments to the CBD. Newly renovated and beautifully presented generous studio apartment across the road from Hyde Park and just a short walk the sights and attractions of Sydney's CDB.

- Covered balcony with northerly district views
- Combined living/sleeping accommodation with built-in robe
- Renovated modern kitchen with breakfast bar
- Contemporary bathroom with bath
- Rooftop recreation deck with stunning city views
- Pool with city and park views
- Facilities include spa, gym and sauna
- 24 hour concierge, level lift access
- Footsteps from the cosmopolitan delights of Oxford Street
- Close to transport links
- Excellent investment potential