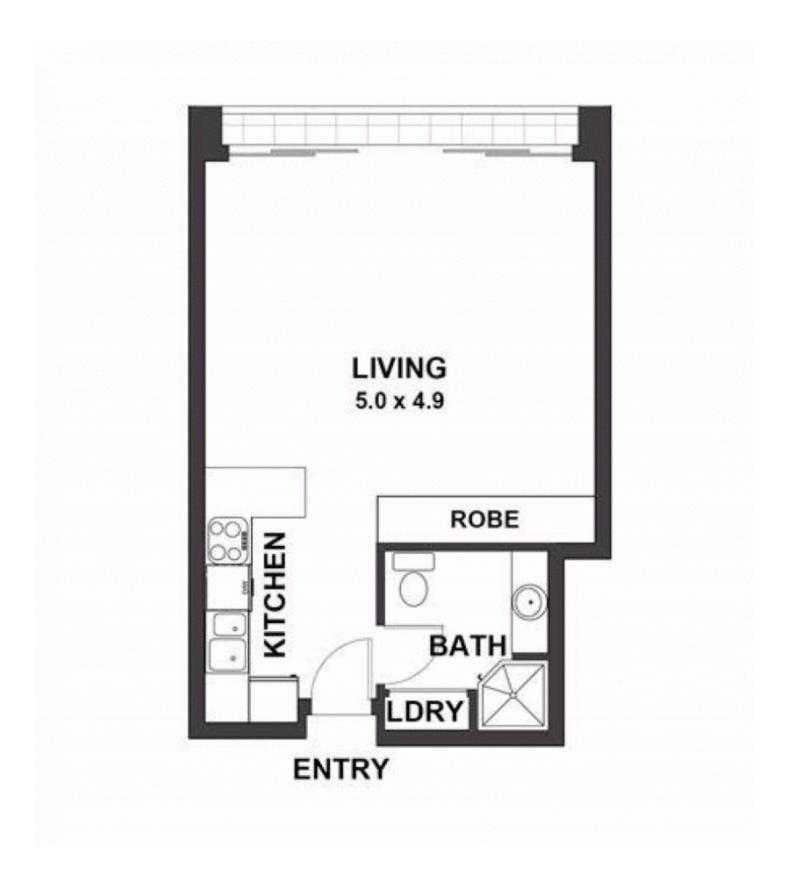

# morton.

Exceptional studio in the sought after 'Domain' apartments moments walk through the Botanic Gardens to the CBD or maybe a swim in 'Boy' Charlton pool or stroll through Cook and Phillip park.

- Rooftop terrace with 360 degree city and harbour views
- Opens out to shallow balcony and stunning city vista
- Soaring ceilings, built-in robes, air-conditioning
- Large living area with fold away bed and ample storage
- Modern tiled bathroom
- Internal laundry facilities and dryer
- Stone top kitchen with breakfast bar and dishwasher
- Excellent investment opportunity
- Highly renowned security building
- Resort like facilities include gym, sauna, spa and concierge