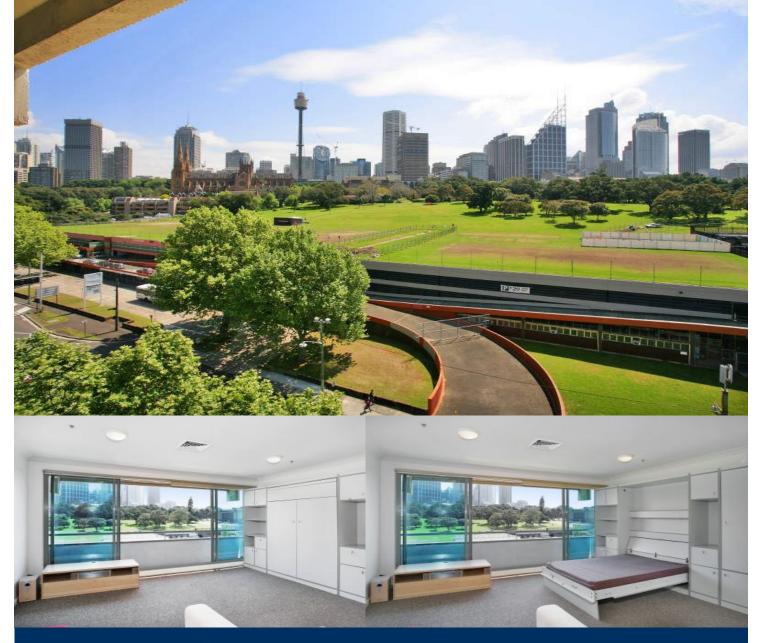

# morton.

Exceptional studio in the sought after 'Domain' apartments moments walk through the Botanic Gardens to the CBD or maybe a swim in 'Boy' Charlton pool or stroll through Cook and Phillip park.

- Rooftop terrace with 360 degree city and harbour views
- Opens out to shallow balcony and stunning city vista
- Soaring ceilings, built-in robes, air-conditioning
- Large living area with fold away bed and ample storage
- Modern tiled bathroom
- Internal laundry facilities and dryer
- Stone top kitchen with breakfast bar and dishwasher
- Excellent investment opportunity
- Highly renowned security building
- Resort like facilities include gym, sauna, spa and concierge