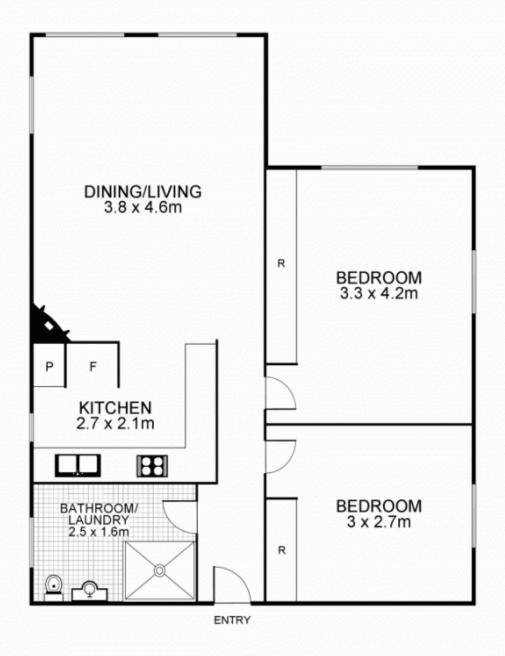

# 2/53 Simpson Street, BONDI

This floor plan is intended as a guide only. Layout dimensions are approximate only. No representations or warranties of any nature whatsoever are given or intended. Any person using this information should rely on their own enquiries