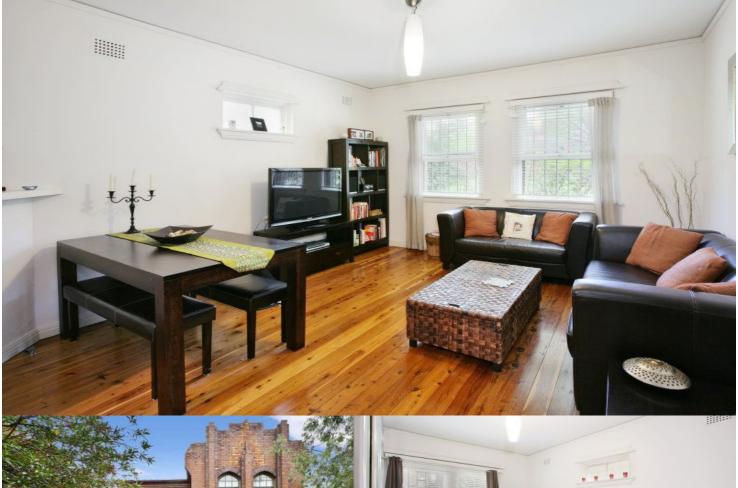

# morton.

**BONDI BEACH** 2/53 Simpson Street

A quiet secluded apartment surrounded by parkland just a short walk to Bondi's vibrant cafe scene, Bondi Beach, Hunter Park, Icebergs pool and coastal walks. This renovated two bedroom apartment with quality finishes enjoys a leafy outlook and a lifestyle of convenience.

- Beautifully finished with character features
- Generous living/dining room overlooking the gardens
- Polished floorboards and high ceilings
- Modern tiled gas kitchen, stone bench tops
- Stainless steel appliances
- Two double bedrooms with built-in robes
- Renovated bathroom, internal laundry
- Pet Friendly