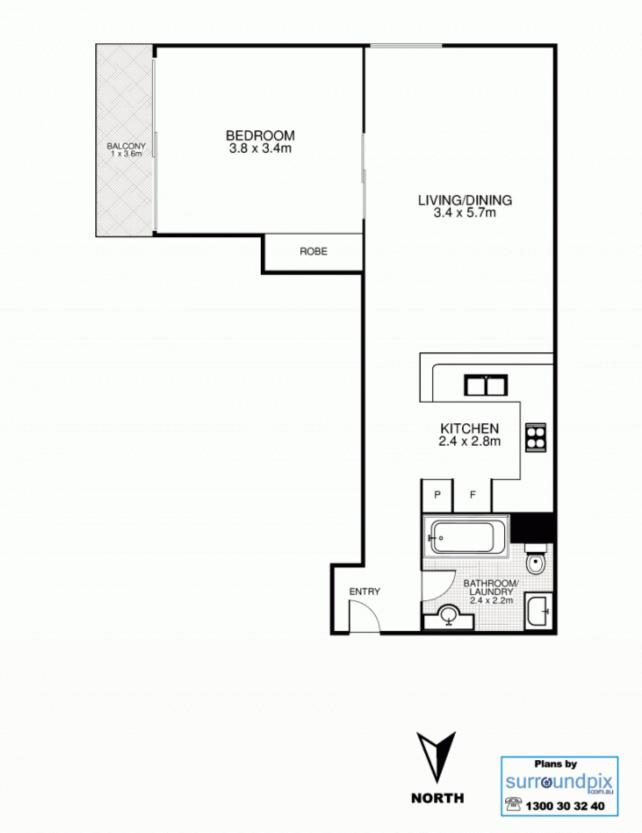

## Unit 1206/199 Castlereagh Street, SYDNEY

This floor plan is intended as a guide only. Layout dimensions are approximate only. No representations or warranties of any nature whatsoever are given or intended. Any person using this information should rely on their own enquiries