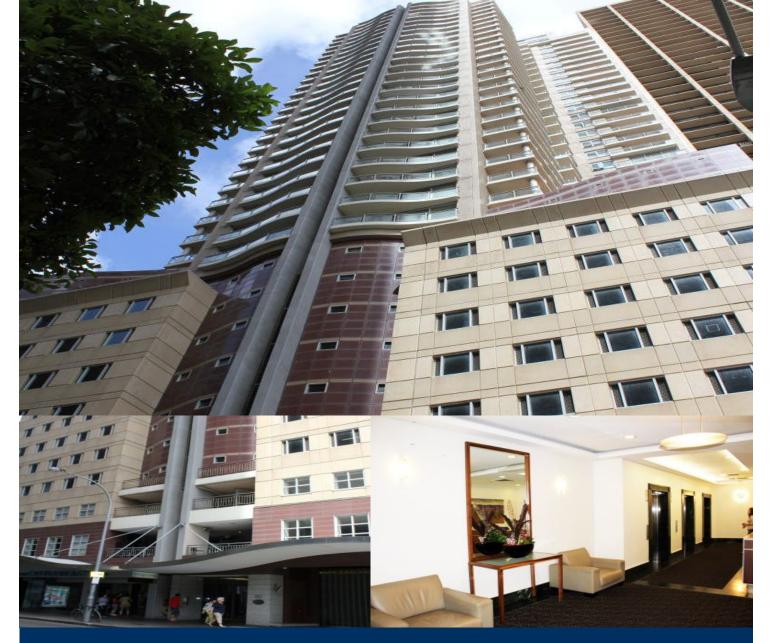

# morton.

This one bedroom apartment offers the convenience of lock-up-and-go city living. With an open plan living/dining area, good sized kitchen and a lovely east facing balcony off the master bedroom, this property is a great opportunity for the astute investor or first home buyer.

- Open plan living and dining
- Modern kitchen with gas cooking
- Double bedroom with built-in robes and balcony
- Good sized bathroom with bath, internal laundry
- 24 hour security, pool, gym, intercom
- Walk to St James station and Town Hall station

SYDNEY 1206/199 Castlereagh Street