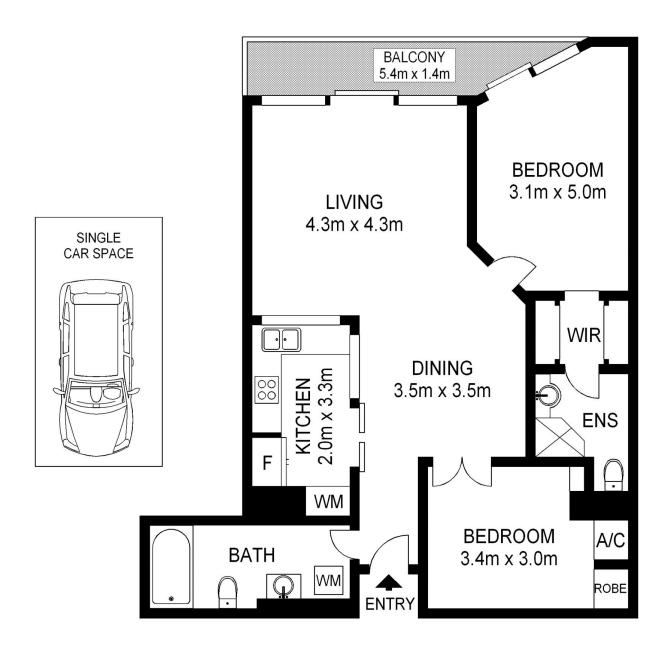

- Awash with morning light and soothed by sea breezes
- Open entertaining, distinct lounge and dining areas
- Spacious master boasts a walk-in robe and an ensuite
- Gourmet kitchen, granite benches and gas appliances
- Deluxe bathrooms, main with bath, European laundry
- Ducted air conditioning, video security, sunny balcony