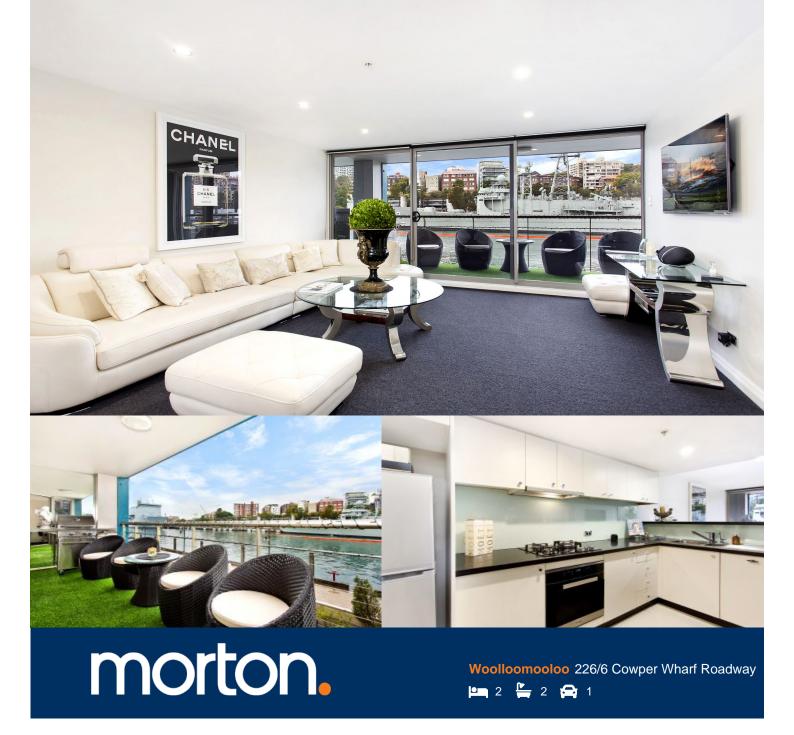

A blue ribbon opportunity well suited to the executive, professional couple or investor seeking a designer lifestyle in an iconic harbour community, this exceptional residence defines contemporary living. Embracing views across the water to Potts Point, this is a home of unquestionable pedigree.

- Awash with morning light and soothed by sea breezes
- Open entertaining, distinct lounge and dining areas
- Spacious master boasts a walk-in robe and an ensuite
- Gourmet kitchen, granite benches and gas appliances
- Deluxe bathrooms, main with bath, European laundry
- Ducted air conditioning, video security, sunny balcony