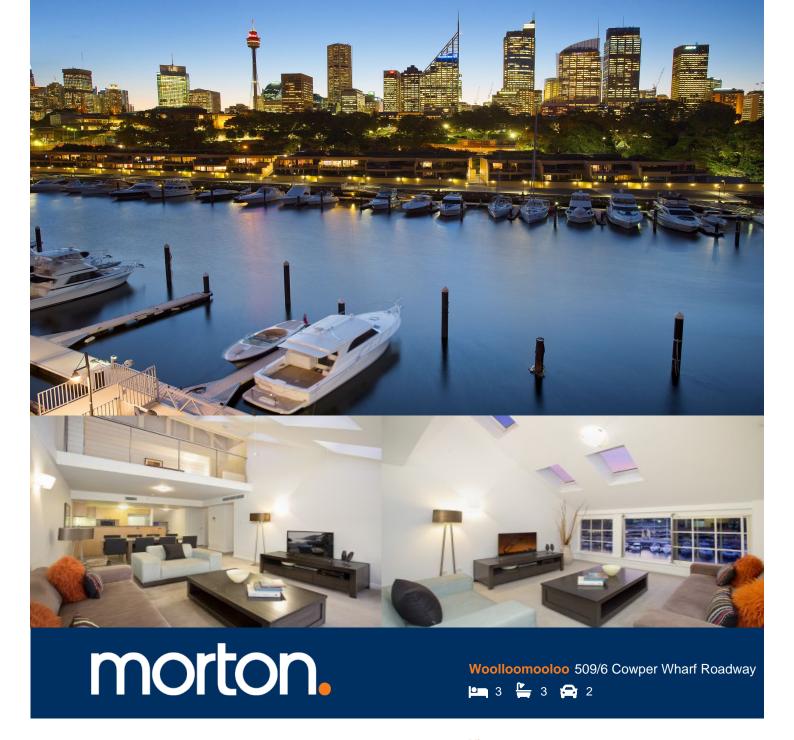

An offering of unquestionable prestige and convenience, this exceptional city facing two-level residence is set in one of Australia's most iconic harbourside communities, the acclaimed Finger Wharf. Large enough for a family or live and work from home lifestyle.

- Sweeping views across the bay, Botanic Gardens and city skyline
- Light filled open living areas, enormous separate media/family room
- Cathedral ceilings with skylights
- Enormous master has a walk-in robe and ensuite
- Stylish gas kitchen complete with granite benchtops
- Ducted air conditioning, Internal laundry and powder room

## 509/6 Cowper Wharf Rd, WOOLLOOMOOLOO