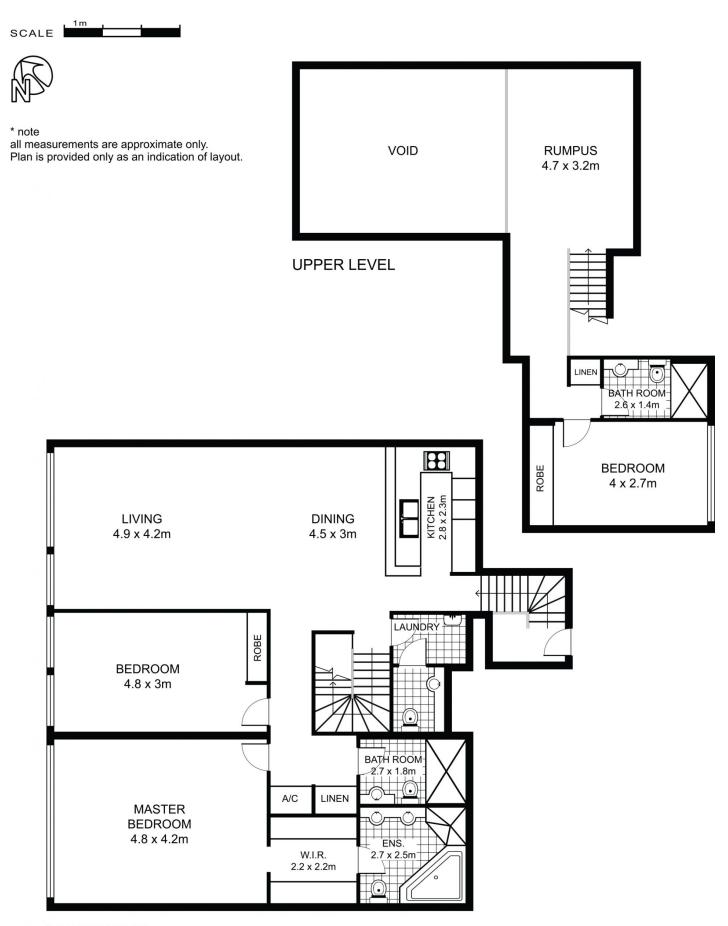

- Sweeping views across the bay, Botanic Gardens and city skyline
- Light filled open living areas, enormous separate media/family room
- Cathedral ceilings with skylights
- Enormous master has a walk-in robe and ensuite
- Stylish gas kitchen complete with granite benchtops
- Ducted air conditioning, Internal laundry and powder room