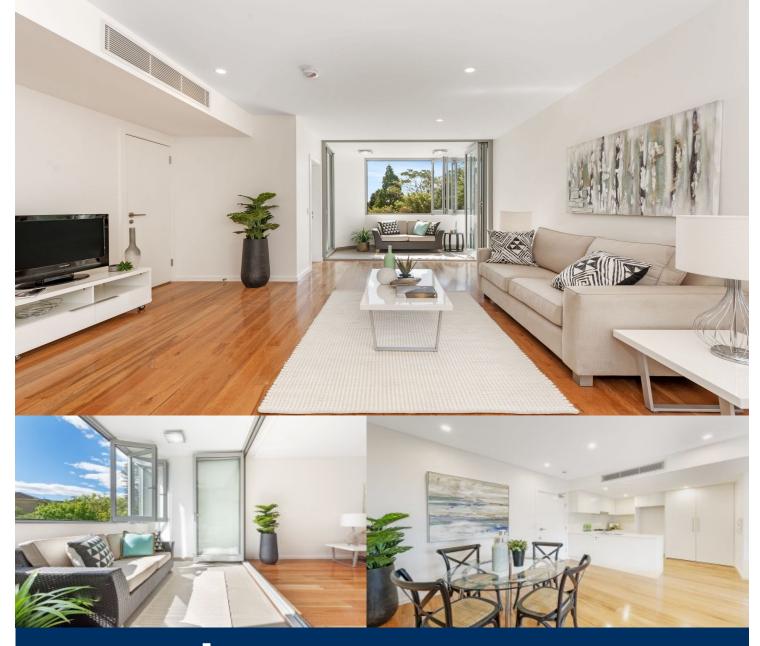

# morton.

Set within a modern and sleek block, this inviting apartment is filled with abundant natural light. Inside you will find a well-proportioned floorplan featuring combined living/dining space, island kitchen with stainless steel gas appliances and a spacious contemporary bathroom. Its unbeatable lifestyle location is literally steps from an endless choice of the lower north shores finest cafes, restaurants and boutiques.

- Cleverly configured interiors to maximise the space
- Timber floors throughout entertaining areas
- Ducted air conditioning
- Built in robes
- LED lights and internal laundry
- Close to public transport
- One secure parking space and storage cage