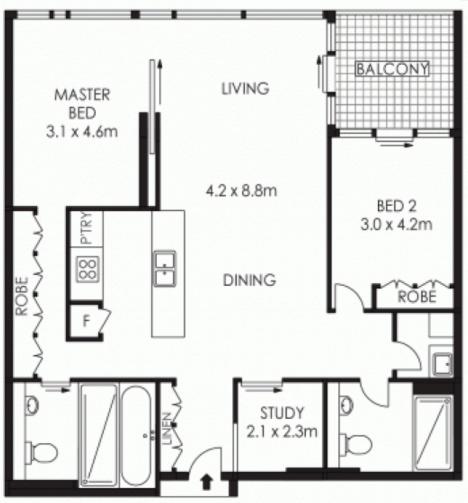

- Spacious open plan lounge and dining area
- All-weather entertaining balcony
- Designer integrated kitchen with Miele appliances
- Enormous master suite with walk-through robe
- Spacious 2nd bedroom with built-in robes and balcony access
- Well-appointed and stylish main bathroom
- Internal laundry, ample storage and reverse cycle air con
- 1 car space and secure entry
- Resident's 25m infinity pool, gymnasium, spa and sauna
- Pet friendly residence with executive 24hr concierge service