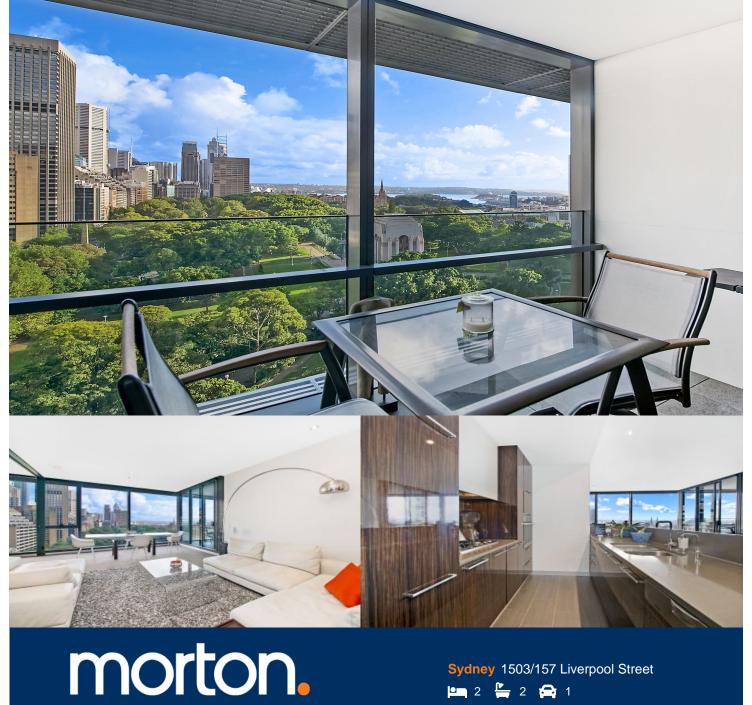

Defined by its prized location and uninterrupted panoramic views, this luxury residence at The Hyde offers a fantastic opportunity to invest in the elite Hyde Park precinct. Apartments in the building are highly coveted, and this north facing 15th floor apartment capitalizes on the stunning outlook - above the tree-tops of Hyde Park, St Marys Cathedral and beyond to dazzling Sydney Harbour.

- Spacious open plan lounge and dining area
- All-weather entertaining balcony
- Designer integrated kitchen with Miele appliances
- Enormous master suite with walk-through robe
- Spacious 2nd bedroom with built-in robes and balcony access
- Well-appointed and stylish main bathroom
- Internal laundry, ample storage and reverse cycle air con
- 1 car space and secure entry
- Resident's 25m infinity pool, gymnasium, spa and sauna
- Pet friendly residence with executive 24hr concierge service

## 1503/157 Liverpool Street, Sydney