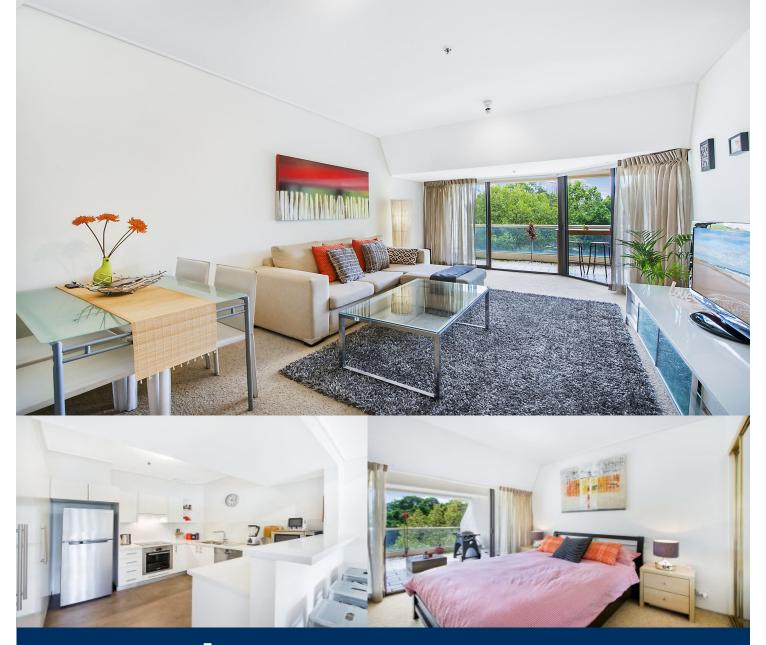

# morton.

A fabulous trifecta of stunning park views, space and location are on offer, complete with a coveted Hyde Park address at The Connaught residences. This superior north facing apartment exudes class and affords a lifestyle to be desired, with convenient CBD access and the lively Oxford Street district within walking distance. Residents can indulge in Sydney's best roof top with an open-air pool, spa, two saunas, gymnasium and uninterrupted views over beautiful Sydney Harbour.

- Functional and spacious 88sqm floor plan
- Large entertainer's balcony with city and park views
- Sunlit living and dining area with floor-to-ceiling windows
- Renovated Bosch kitchen with granite benchtops
- Generous bedroom with built-in and balcony access
- Bathroom with separate bath and shower
- Air con, hideaway internal laundry and ample storage
- Intercom access and 24 hour concierge
- Single secure car space