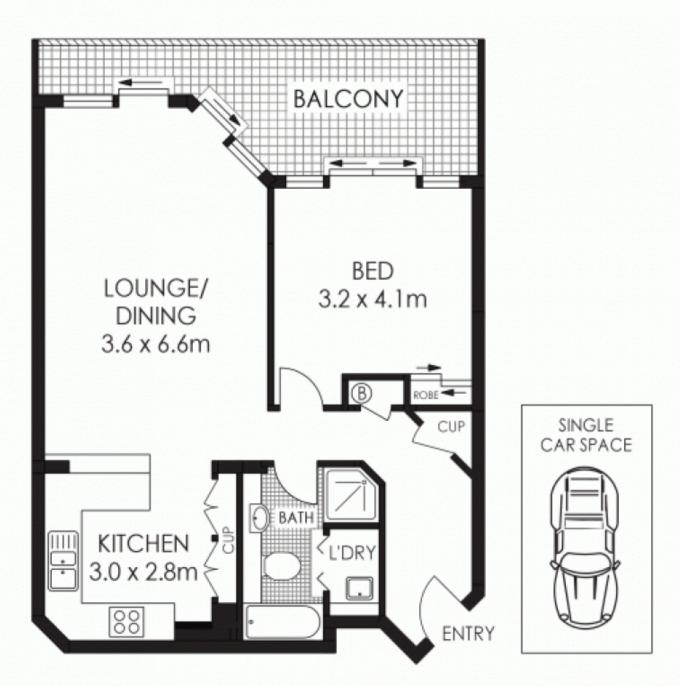

- Functional and spacious 88sqm floor plan
- Large entertainer's balcony with city and park views
- Sunlit living and dining area with floor-to-ceiling windows
- Renovated Bosch kitchen with granite benchtops
- Generous bedroom with built-in and balcony access
- Bathroom with separate bath and shower
- Air con, hideaway internal laundry and ample storage
- Intercom access and 24 hour concierge
- Single secure car space

Floor Plan by www.squaremeter.com.au