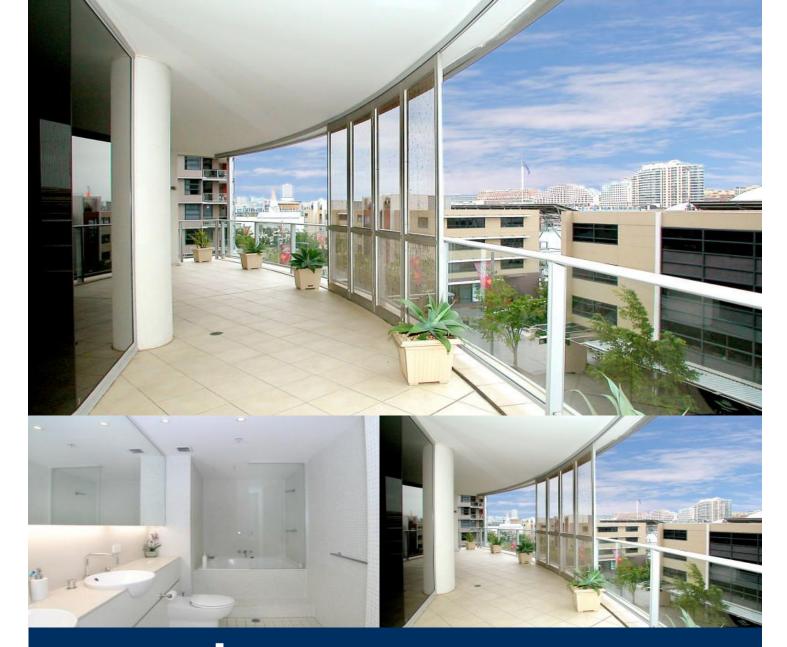

### SOLD!!

Spacious higher apartment boasting appointments.

Open-plan lounge dining areas flows to a 33 sqm circular balcony with harbour glimpses - great for entertaining.

Designer kitchen with centre bench, dual dishwasher stainless steel appliances.

Master bedroom with walk through wardrobe to ensuite including large bath.

Second bedroom with ensuite and built-ins.

Under cover security parking with lock-up storage cage.

Comon areas include pool, gym, sauna and BBQ facilities.

CBD, Darling Harbour and ferries at your doorstep.

Currently tenanted at \$750/wk or vacant possession available