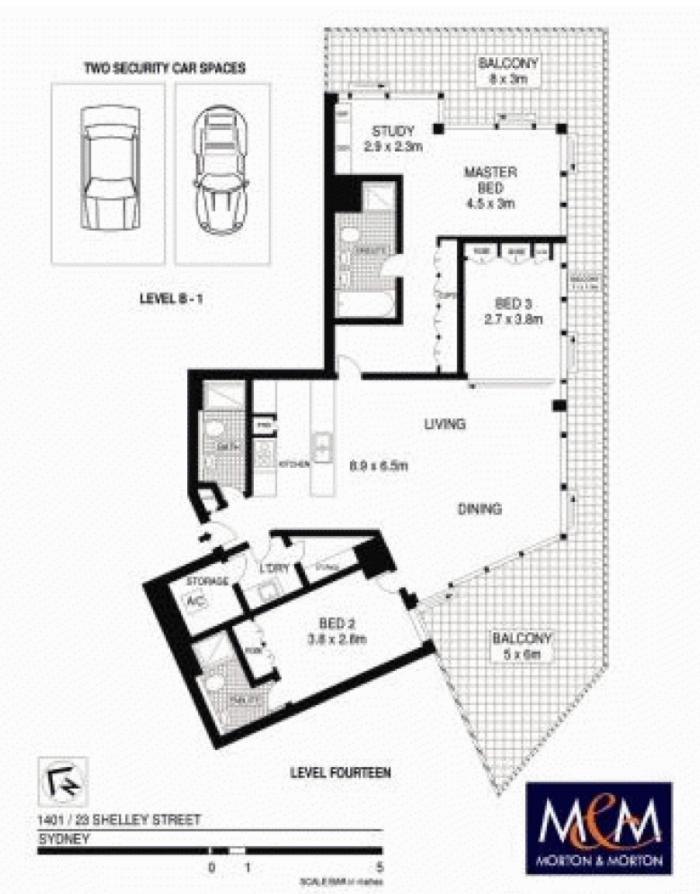

Two generous bedrooms both with ensuites and wardrobes, master with bath, balcony access and study or sitting area. A third bedroom with balcony access and wardrobe runs off the living area and can easily be converted into a den or study.

## **SYDNEY** 1401/23 Shelley Street

View

As advertised or by appointment