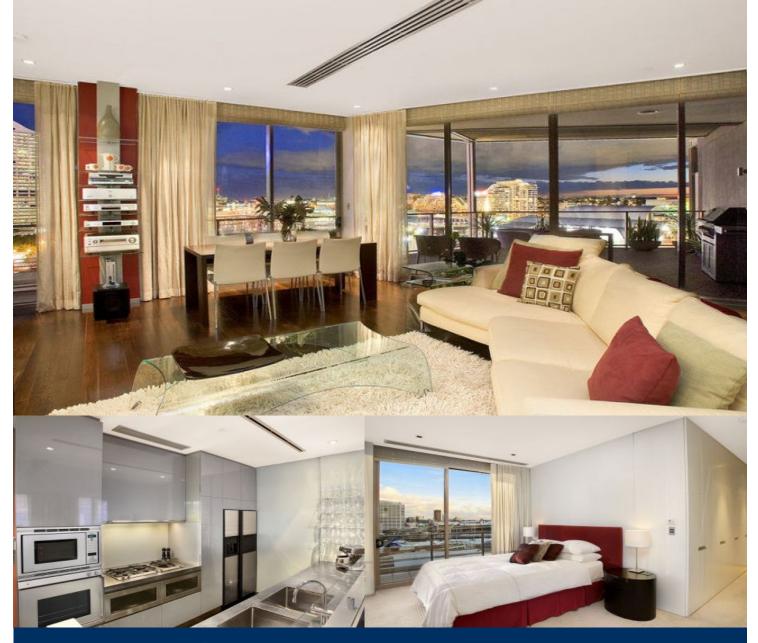

## morton.

The epitome of luxury: Beautiful 3 bedroom + study penthouse apartment with Harbour views and ideal City location.

Situated on level 14 of King Street Wharf this sophisticated designer apartment boasts beautiful appointments, executive design and stunning City and Darling Harbour views. The large living space is open plan with wall-to-wall windows that lead onto an expansive balcony that wraps the apartment and overlooks the enchanting city and harbour.

The galley kitchen is stylishly finished and features integrated Gaggenau stainless steel appliances, 5 gas burner cook top and dishwasher. Finished with ample cupboard space, stainless steel benches and glass bar.

Two generous bedrooms both with ensuites and wardrobes, master with bath, balcony access and study or sitting area. A third bedroom with balcony access and wardrobe runs off the living area and can easily be converted into a den or study.