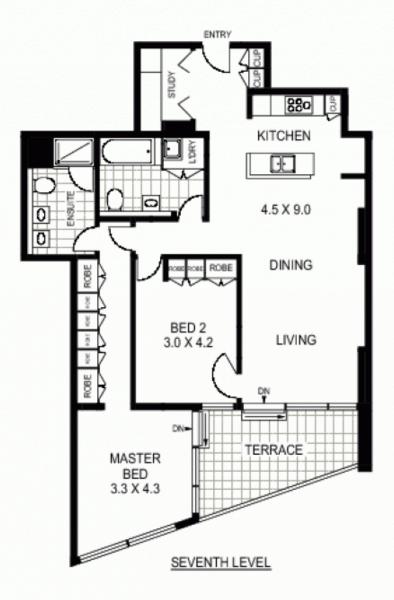

The luxury property with views from all rooms presents an excellent offering with the opportunity to live in or rent.

- Stylish kitchen with stainless bench tops and Gaggenau appliances
- Master bedroom with wardrobes and large marble bathroom
- Second bedroom with wardrobes
- Attractive main bathroom
- Open plan living area onto balcony overlooking the harbour
- Separate study
- Internal Laundry

## **Ettiene West**

0410 593 749

ettiene@morton.com.au

NOTE:- ONE CAR SPACE AVAILABLE ON SECURITY PARKING

GROUND LEVEL

702/35 SHELLEY STREET

SYDNEY

Floor Plan Disclaimer: Mind the Gap (mtg) floor plans / site plans are intended as a guide only. No representations or warranties of any nature whatsoever are given or intended and any person using this information should always rely on their own enquiries, mtg property marketing services - 1300 133 145 photography, floor plans, virtual tours, video tours, copywriting, project marketing - www.mindthegap.com.au