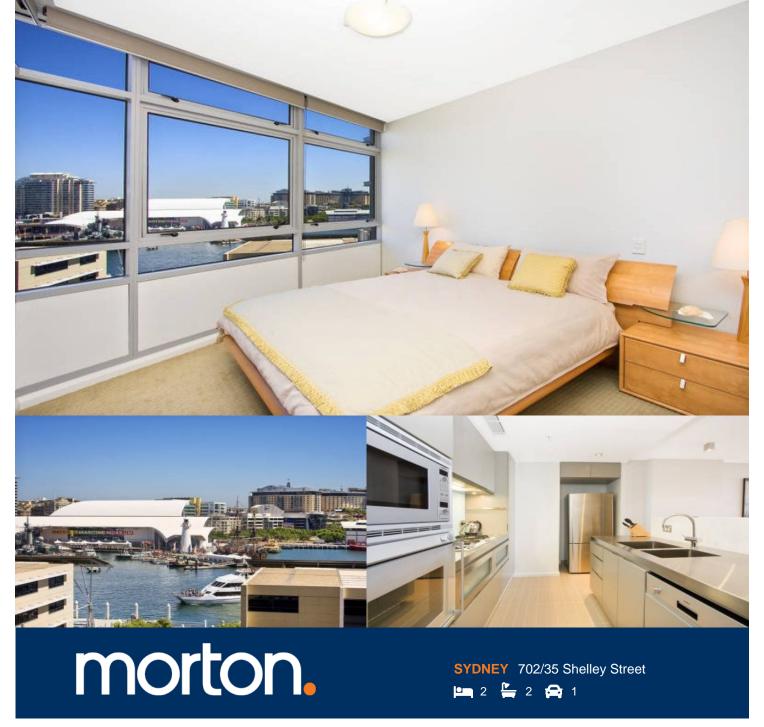

Situated in a very desirable position on level 7 of Kings Street Wharf this 105 sqm stylish designer apartment boasts beautiful appointments and stunning Darling Harbour views.

King Street Wharf is located in the heart of the harbour district with world class restaurants and other popular attractions on your door step. On-site leisure facilities includes a concierge service, pool, gymnasium, bbq area, sauna and security.

The luxury property with views from all rooms presents an excellent offering with the opportunity to live in or rent.

- Stylish kitchen with stainless bench tops and Gaggenau appliances
- Master bedroom with wardrobes and large marble bathroom
- Second bedroom with wardrobes
- Attractive main bathroom
- Open plan living area onto balcony overlooking the harbour
- Separate study
- Internal Laundry