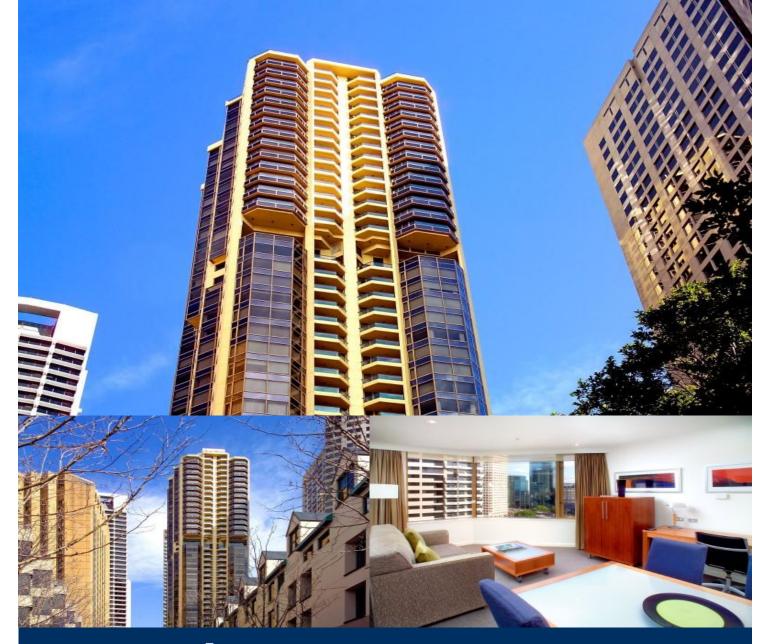

## morton.

Mid level 1 bedroom apartment comprises of timber and granite kitchen, Living and dining area with city views, granite bathroom with separate bath and shower, master bedroom with built ins, great entry price.

The property is part the hotel scheme with 89% occupancy and showing great returns.

The building includes 24 hour concierge, indoor heated swimming pool, sauna, spa and gym as well as conference rooms, restaurant and bar.

AREA 51sqm approx

OUTGOINGS Water: \$110p.q approx Council: \$155p.q approx Strata: \$1,398p.q approx