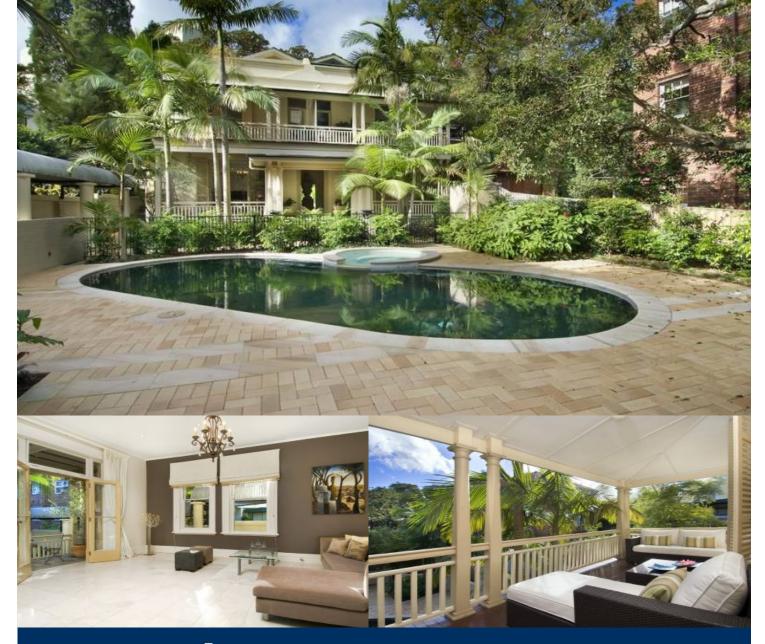

## morton.

This luxurious tri-level townhouse has a northerly aspect and is one of six in a converted mansion "Leura " that was originally built in 1867. Cleverly updated, but with all of its colonial charm still in tact - soaring 3.2m ceilings, period chandelier, French doors, deep timber veranda - it boasts three outdoor entertaining areas, and has access to landscaped gardens, swimming pool and a spa.

An opulent city haven for young couples, families or executives alike.

 WOOLLAHRA
 1/89 Ocean Street

 Image: 3
 Image: 2
 Image: 2