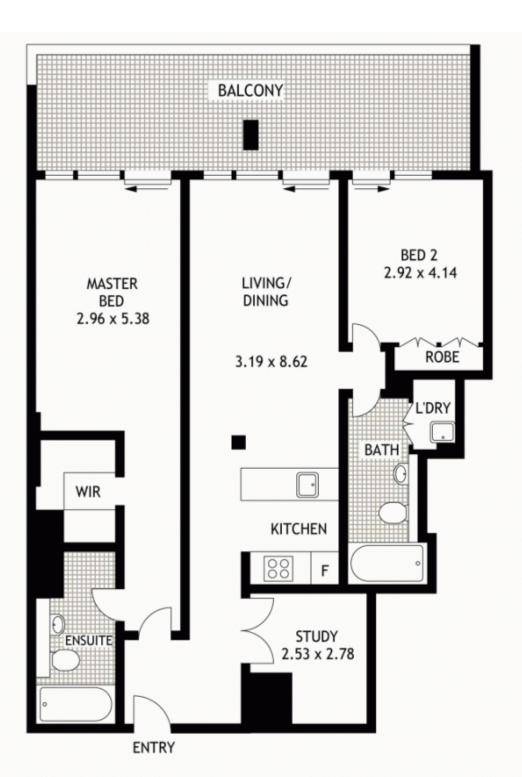

- Stunning Harbour views
- Stroll comfortably to the buzz of King Street Wharf and your
- North facing full-width entertainers' balcony with harbour
- Spacious sun filled living area
- Large master bedroom with ensuite and walk-in robe
- Second bedroom with built-ins,
- Separate study room
- Designer gas kitchen with Corian benchtops and Blanco appliances
- Luxurious mosaic second bathroom with hideaway laundry
- Currently leased for \$845 per week