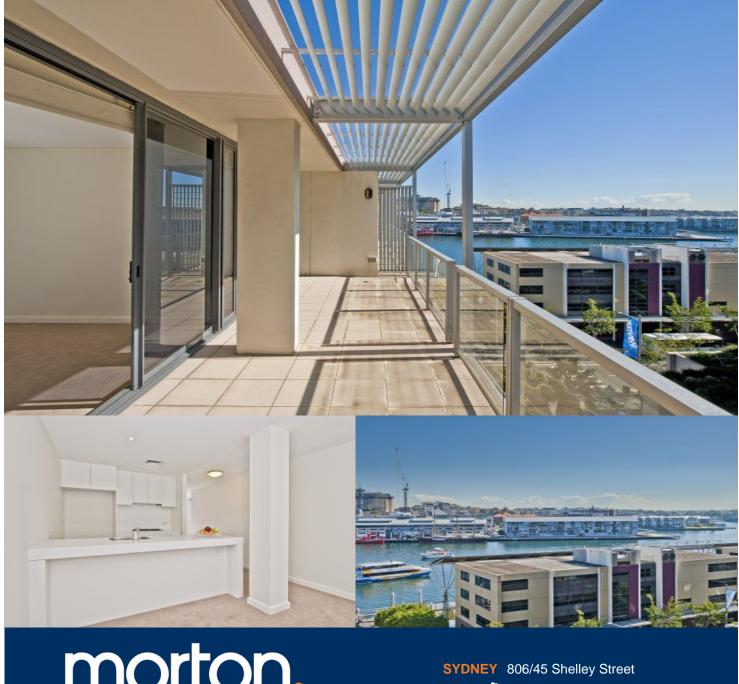

morton.

This114sqm north facing apartment is the epitome of leading edge inner city living for people seeking a lifestyle whose hallmark is a sophisticated but low maintenance luxury or gilt edged investment. Set in a blue ribbon precinct, this ultra spacious executive apartment is located on the top floor and has stunning views of Darling Harbour.

- Stunning Harbour views
- Stroll comfortably to the buzz of King Street Wharf and your
- North facing full-width entertainers' balcony with harbour
- Spacious sun filled living area
- Large master bedroom with ensuite and walk-in robe
- Second bedroom with built-ins,
- Separate study room
- Designer gas kitchen with Corian benchtops and Blanco appliances
- Luxurious mosaic second bathroom with hideaway laundry
- Currently leased for \$845 per week