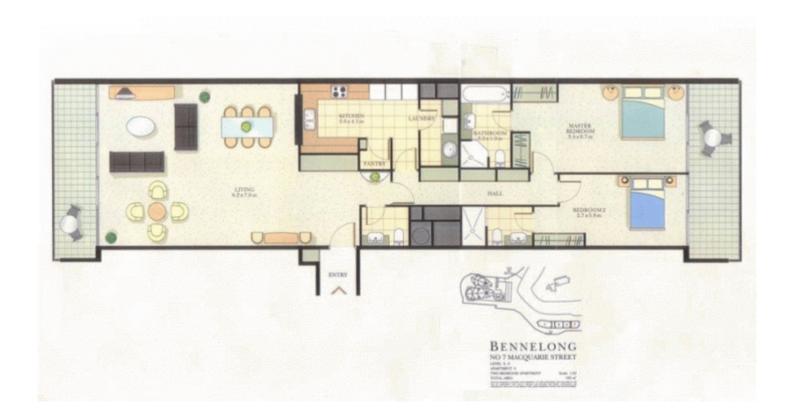

- Generous living 164sqm
- Terraces encased in floor-to-ceiling glass
- Entertainers' terraces with spectacular views
- Views of the harbour, city, Opera House, Botanic Gardens
- Gaggenau gas kitchen with pantry
- Separate laundry, ample cupboard space
- Two bedrooms with terrace access and views
- Two marble bathroom ensuites, powder room
- Secure parking, 10sqm storeroom, air-conditioning
- -Under floor heating, electronic blinds
- 24 hour security plus concierge, video intercom
- Level access via two security lifts