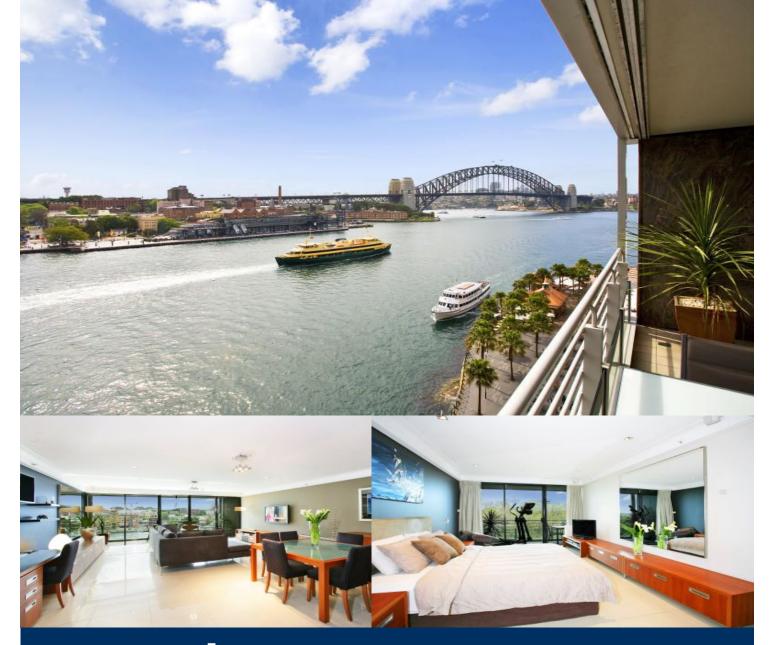

## morton.

Defined by breathtaking point blank views of the world famous Sydney Harbour Bridge and Opera House, this blue ribbon apartment on desirable level eight, offers a cosmopolitan lifestyle of rare exclusivity and outstanding luxury. An innovative fusion of fluid lines and natural light in the prestigious (freehold) Bennelong Seven just minutes to the CBD, Botanical Gardens and Circular Quay.

- Generous living 164sqm
- Terraces encased in floor-to-ceiling glass
- Entertainers' terraces with spectacular views
- Views of the harbour, city, Opera House, Botanic Gardens
- Gaggenau gas kitchen with pantry
- Separate laundry, ample cupboard space
- Two bedrooms with terrace access and views
- Two marble bathroom ensuites, powder room
- Secure parking, 10sqm storeroom, air-conditioning
- -Under floor heating, electronic blinds
- 24 hour security plus concierge, video intercom
- Level access via two security lifts