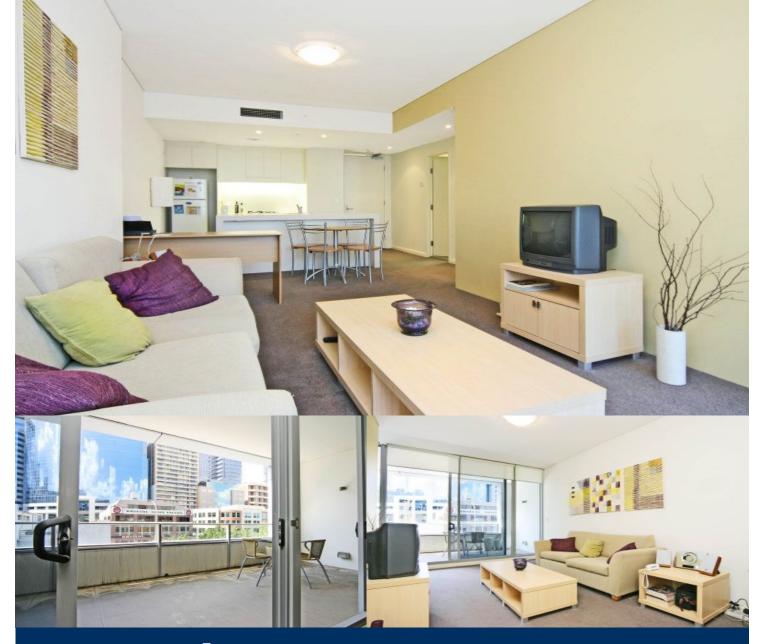

## morton.

This spacious 67sqm one bedroom apartment located at the prestigious King Street Wharf is the ultimate in modern city living. Immerse yourself in luxuries with access to the five star building facilities and just moments from Darling Harbour, restaurants, bars, CBD and transport.

- East facing balcony stretching the entire width of the apartment

- Great open plan living area
- Bedroom boasts built-ins and balcony access
- Gas kitchen with stainless steel appliances
- Internal laundry, ducted air-conditioning
- Sold furnished
- Current rental \$580 per week
- 24 hour security building with video intercom
- 4sqm storage space
- Concierge, resort style pool, gym and sauna