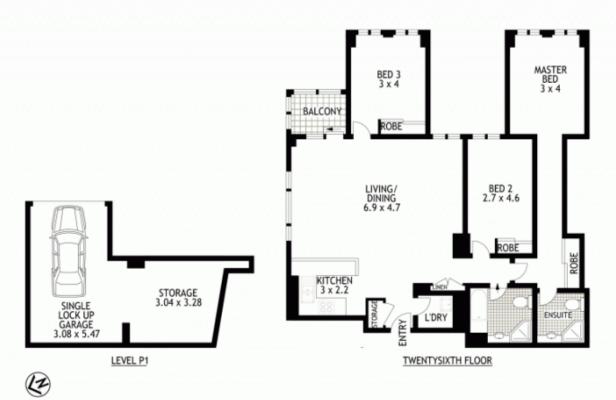

- Glass embraced living flooded with north easterly light
- Free flowing layout, spacious open plan kitchen
- Three double bedrooms all with built-in wardrobes
- Enclosed balcony, large 32sqm lock-up garage
- Full brick with only one common wall
- Central air-conditioning, concierge, 24 hour security
- Indoor heated pool, gym, sauna, spa
- Squash court, table tennis, snooker, golf practice room

## **Ettiene West**

0410 593 749

ettiene@morton.com.au

160/398 PITT STREET SYDNEY

SCAPE Floor Planing Disclaimer: This floor plan is conceptual only, it is provided for illustrative purposes only and should not be relied upon. We make no guaranteess to the correctness of this pian. All interested parties should make and rely on their own enquiries in determining the accuracy of the information contained in this floor plan.