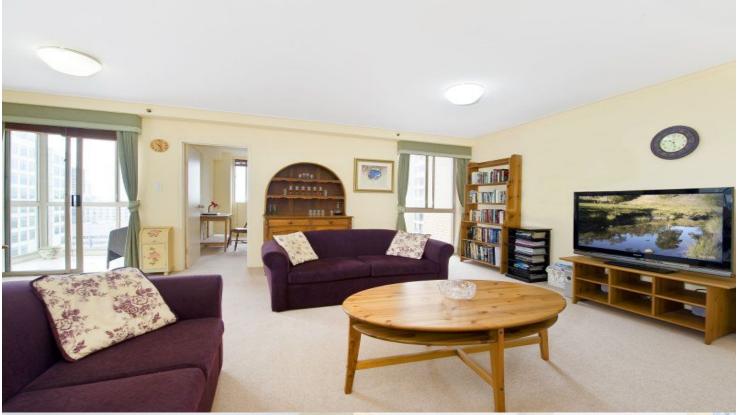

## morton.

SYDNEY 160/398 Pitt Street

3

3 !

Flooded with natural light this north easterly corner apartment is conveniently located next to World Square in the Miramar building. The free flowing layout allows for space and comfort. Enjoy effortless city living just moments from public transport and all that Sydney has to offer.

- Glass embraced living flooded with north easterly light
- Free flowing layout, spacious open plan kitchen
- Three double bedrooms all with built-in wardrobes
- Enclosed balcony, large 32sqm lock-up garage
- Full brick with only one common wall
- Central air-conditioning, concierge, 24 hour security
- Indoor heated pool, gym, sauna, spa
- Squash court, table tennis, snooker, golf practice room