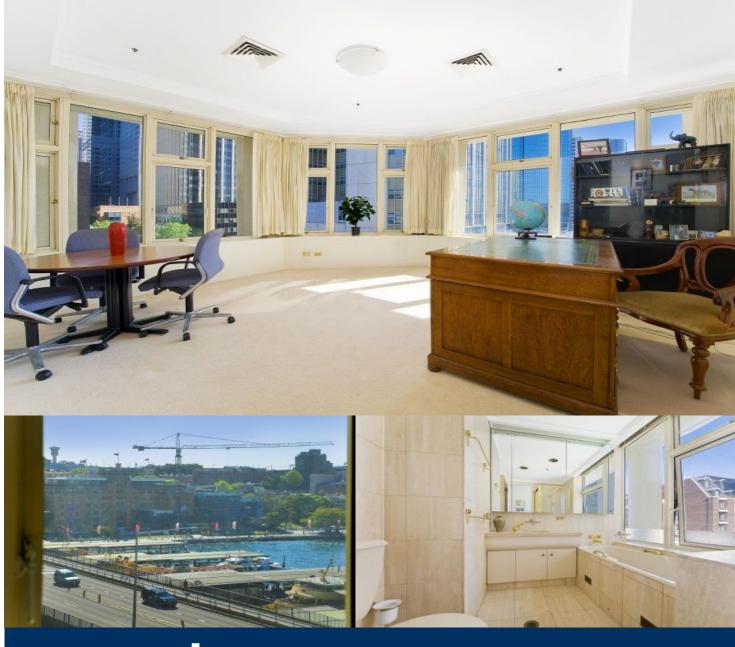

This light filled apartment with harbour and city views is positioned in arguably the best harbour front location in

Sydney. Being one of only two one bedroom apartments

located in the prestige Quay building, this is an excellent

## **Ettiene West**

0410 593 749

ettiene@morton.com.au

opportunity to purchase a city pad or investment apartment in a very desirable location.

- Living area with wrap around windows
- Bedroom with built-in cupboards
- Marble bathroom
- Modern kitchen, separate laundry
- Security parking, storeroom, 24 hour concierge
- Five star facilities, indoor pool, spa, squash court, gym