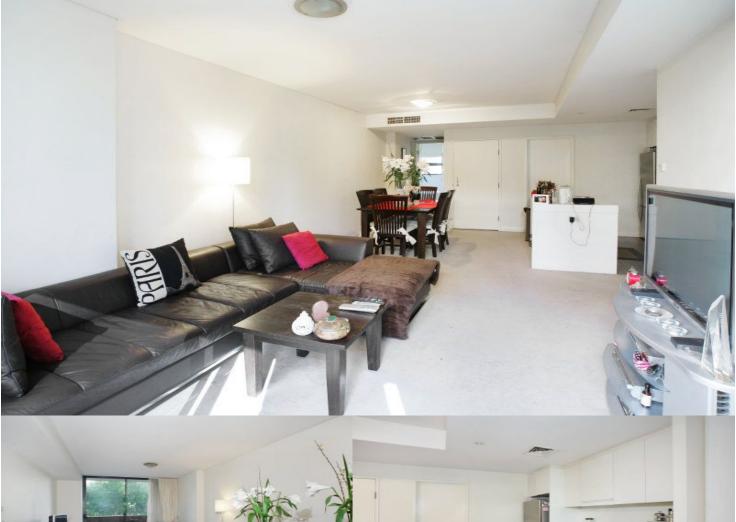

## morton.

**SYDNEY** 316/49 Shelley Street

This two bedroom apartment located at the ever popular King Street Wharf, offers the ideal opportunity for the professional wishing to reside or invest in an urban location. With a desirable floorplan and stylish finishes this apartment has an air of modernity you can comfortably immerse yourself in.

- Two double bedrooms with built-in wardrobes, master with ensuite
- East facing balcony stretching the entire width of the apartment
- Good sized open plan lounge/dining/kitchen
- CaesarStone gas kitchen with stainless steel appliances
- Internal laundry and ample storage
- Currently rented for \$720 per week
- Undercover security car space, security video intercom