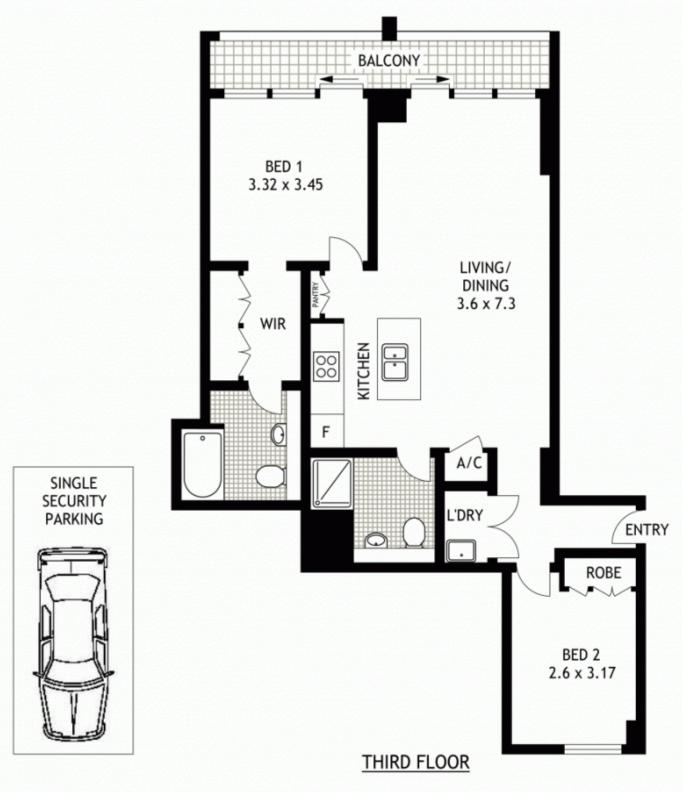

- Two double bedrooms with built-in wardrobes, master with ensuite
- East facing balcony stretching the entire width of the apartment
- Good sized open plan lounge/dining/kitchen
- CaesarStone gas kitchen with stainless steel appliances
- Internal laundry and ample storage
- Currently rented for \$720 per week
- Undercover security car space, security video intercom