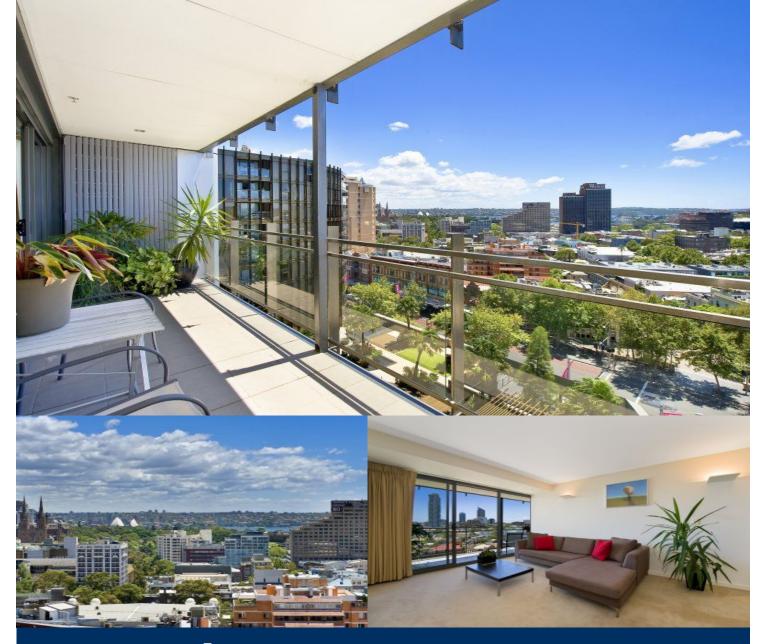

## morton.

Situated in the architecturally designed Monument building is this contemporary one bedroom plus study apartment. Soaking up the sunshine with its all north facing exterior, summer days can be enjoyed on the oversized balcony overlooking the beautifully manicured gardens and spectacular city view. Convenience and luxury rolled into one.

- Desirable one bedroom floor plan
- Large north facing entertainers' balcony
- Spectacular city, harbour and Opera House views
- Open plan layout with floor to ceiling glass
- Gourmet kitchen with Miele appliances and island bench
- Large bedroom with built-in wardrobes and balcony access
- Study, internal laundry, air-conditioning
- Security parking, 2sqm storage cage
- Concierge, video intercom, pool and gymnasium