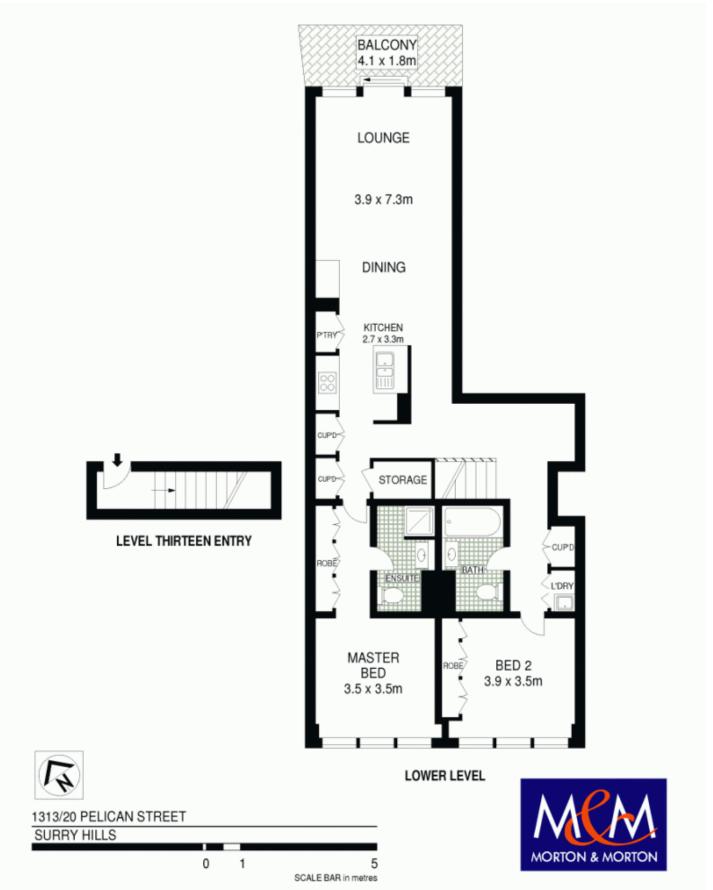

s over Sydney Harbour. Located high up on the thirteenth floor of the award-winning 'Monument' building, this immaculately presented apartment with high quality appointments is designed for effortless city living.

- Open plan living and dining with floor-to-ceiling glass doors
- Entertainers' balcony with views
- Large bedrooms with floor-to-ceiling windows, built-in robes
- Gourmet kitchen, Miele appliances, CaesarStone benches
- Separate study area, ample storage
- Main bathroom and ensuite with designer fittings, laundry, storage
- Landscaped gardens, pool and gymnasium
- Parking space, 24 hour concierge, security building

**SURRY HILLS** 1313/20 Pelican Street

## View

As advertised or by appointment

## Agent

Ettiene West

- 0410 593 749
- ettiene@morton.com.au

## morton.com.au



ALL INFORMATION CONTAINED HEREIN IS GATHERED FROM SOURCES WE BELIEVE TO BE RELIABLE. HOWEVER WE CANNOT GUARANTEE ITS ACCURACY AND INTERESTED PERSONS SHOULD RELY ON THEIR OWN ENQUIRIES. DIMENSIONS ARE APPROXIMATE