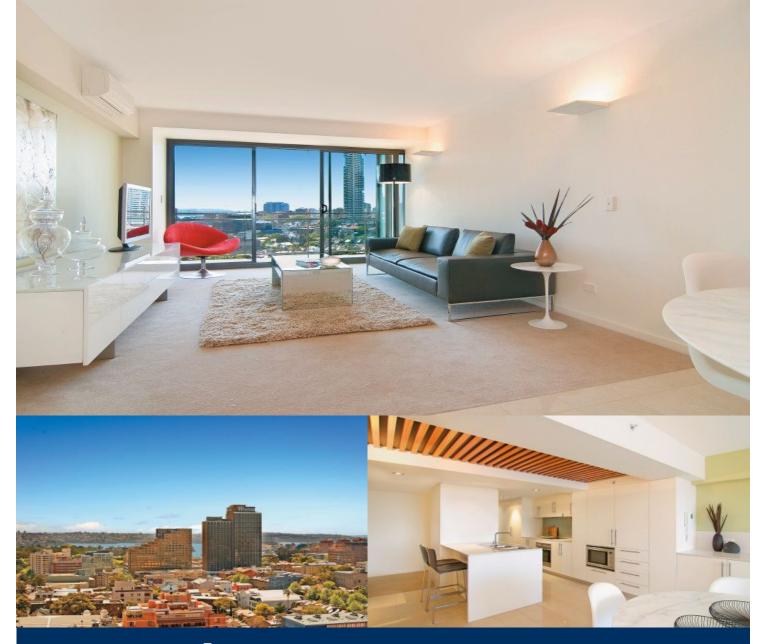

## morton.

Bathed in northerly sunlight, this spacious two bedroom apartment with an oversized living space boasts spectacular views over Sydney Harbour. Located high up on the thirteenth floor of the award-winning 'Monument' building, this immaculately presented apartment with high quality appointments is designed for effortless city living.

- Open plan living and dining with floor-to-ceiling glass doors
- Entertainers' balcony with views
- Large bedrooms with floor-to-ceiling windows, built-in robes
- Gourmet kitchen, Miele appliances, CaesarStone benches
- Separate study area, ample storage
- Main bathroom and ensuite with designer fittings, laundry, storage
- Landscaped gardens, pool and gymnasium
- Parking space, 24 hour concierge, security building