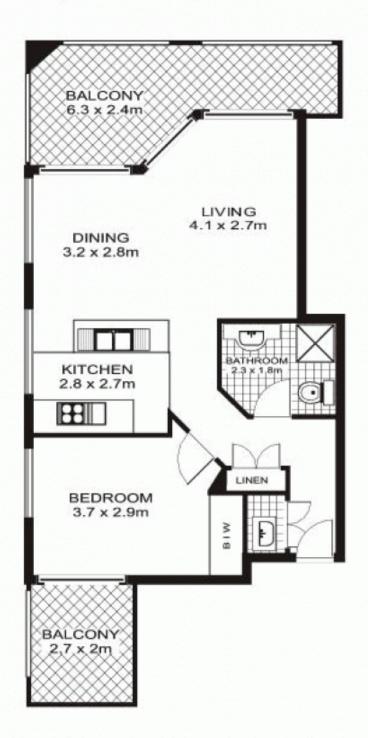

## E701/24-26 Point St, PYRMONT

SCALE 1m

\* note all measurements are approximate only. Plan is provided only as an indication of layout.