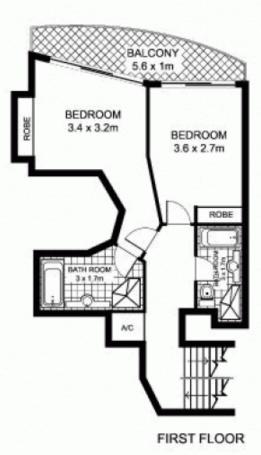

Large internal laundry off kitchen including Simpson top-loading washing machine and wall mounted dryer.

The second floor accomodation consists of the master bedroom with ensuite and built in robes, second bedroom also with built-ins, and second bathroom with seperate bath and shower.

Sliding doors in both bedrooms access a shared balcony.

The upper mezzanine area/bedroom has WC and access to decked area with hot-tub.

Additional features are: ducted reverse cycle air-conditioning,

## 158/361 Kent St, SYDNEY

SCALE

\* note all measurements are approximate only. Plan is provided only as an indication of layout.

SECOND FLOOR