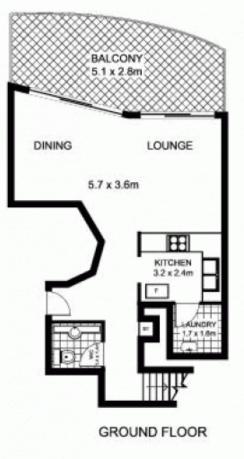

Entering from level 24, the first floor comprises generous open plan living and dining with westerly aspect, with double sliding doors to out to oversized balcony.

Compact modern kitchen with Meile oven, microwave and intergrated dishwasher.

Large internal laundry off kitchen including Simpson top-loading washing machine and wall mounted dryer.

The second floor accomodation consists of the master bedroom with ensuite and built in robes, second bedroom also with built-ins, and second bathroom with seperate bath and shower.

## 158/361 Kent St, SYDNEY

SCALE

\* note all measurements are approximate only. Plan is provided only as an indication of layout.

SECOND FLOOR