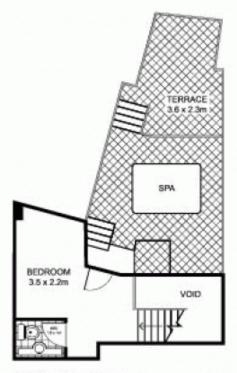

Sliding doors in both bedrooms access a shared balcony.

The upper mezzanine area/bedroom has WC and access to decked area with hot-tub.

Additional features are: ducted reverse cycle air-conditioning,

## 158/361 Kent St, SYDNEY

SCALE

\* note all measurements are approximate only. Plan is provided only as an indication of layout.

SECOND FLOOR