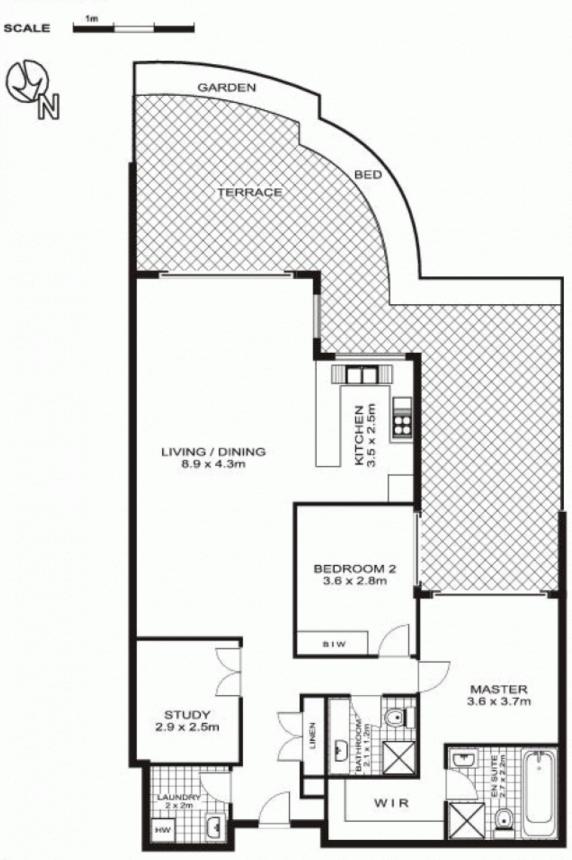

This large two bedroom apartment does offer good sized open plan living with an additional study/media room. Both bedrooms include built in ward robes ducted air conditioning and the main with walk in robe and marble ensuite as well as access to the courtyard area.

## 1C/22 Ross St, WAVERTON

<sup>\*</sup> note all measurements are approximate only. Plan is provided only as an indication of layout.