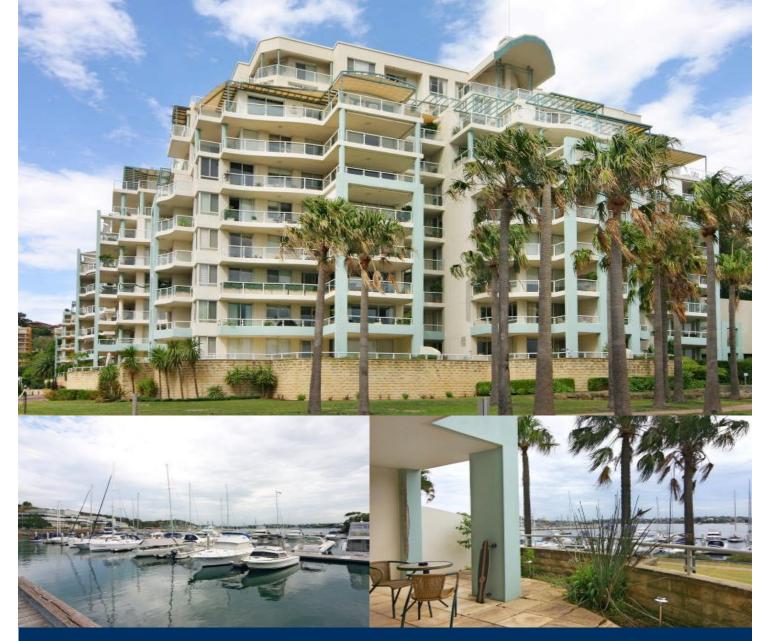

morton.

WAVERTON 1C/22 Ross Street

2

2 🖺

Waverton's prestigious "Wondakiah" complex is home to some of the areas most luxurious waterfront apartments and this home is no different. Positioned close to the waters edge this ground floor property overlooks the tranquil bay and its own marina berth.

This large two bedroom apartment does offer good sized open plan living with an additional study/media room. Both bedrooms include built in ward robes ducted air conditioning and the main with walk in robe and marble ensuite as well as access to the courtyard area.

From the large outdoor area you can take in views across to Balmain and the serene bushland reserve.

Five star facilities including indoor & outdoor pool, tennis courts & gymnasium.

A must to inspect, will make for a fabulous home and lifestyle choice.