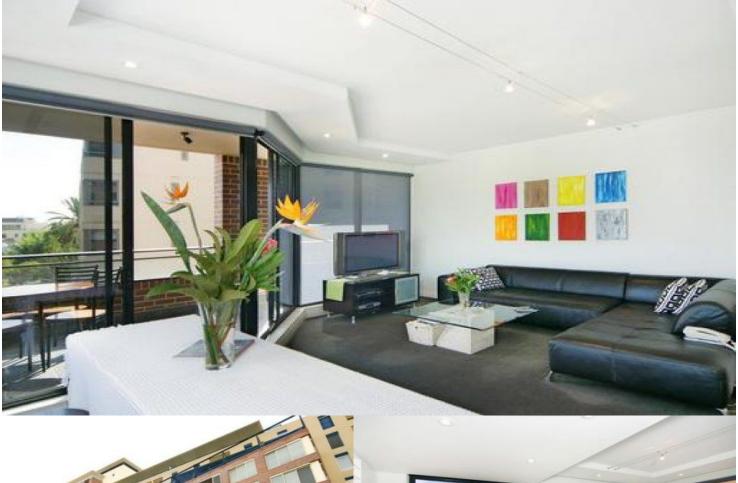

# morton.

**PYRMONT** E701/24-26 Point Street

Captivating harbour and district views, blended with cutting-edge design are just a few examples of what is presented within this stunning apartment. Situated within the ultra-contemporary Watermark Plaza complex, this boutique-style apartment displays desirable city living.

- -Contemporary tones and luxury inclusions throughout
- -Spacious bathroom featuring mosaic and stone combinations
- -Granite open plan kitchen with stainless Miele appliances
- -Indoor pool, state-of-the-art gym, full security complex
- -Footsteps to Star City, CBD and Darling Harbour
- -Open plan living captures mesmerising view filled outlooks