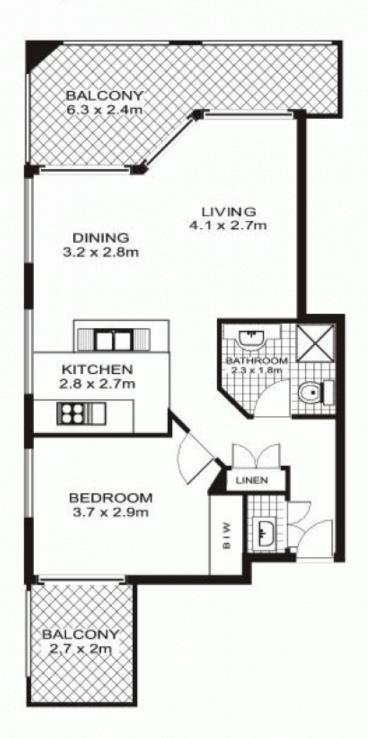

# E701/24-26 Point St, PYRMONT

SCALE 1m

\* note all measurements are approximate only. Plan is provided only as an indication of layout.