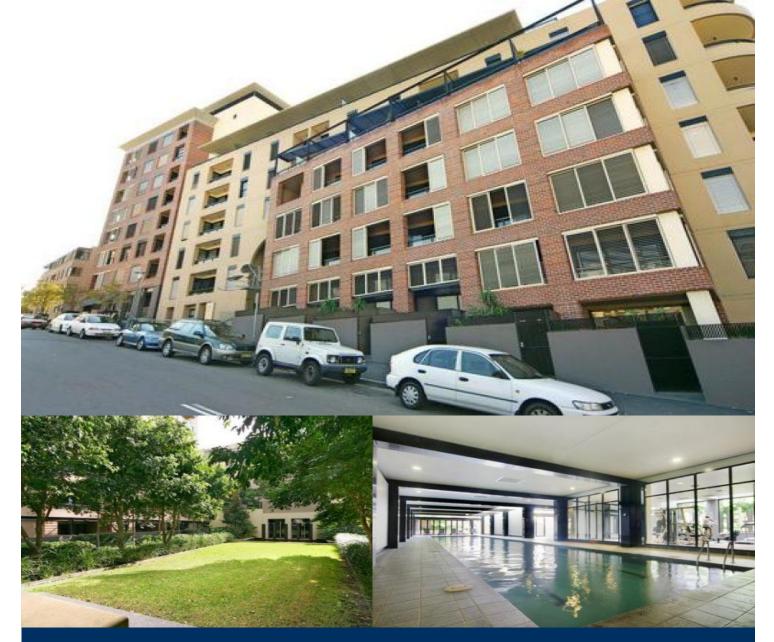

## morton.

A spacious one bedroom apartment in the highly desirable ?Watermark Plaza?, offering the best of inner city living.

Situated on level 10, this apartment offers an excellent layout and optimal design for a one bedroom home. The spacious living and dining open to balcony large enough for entertaining and taking in the Harbour Bridge and district views. The bedroom is a good size and includes built ins with access to a private, second balcony.

A granite kitchen features Smeg appliances in a sleek design which blends effortlessly with the open plan living.The bathroom is finished in a mosaic and stone combination. Contemporary tones and quality finishes are used throughout.

Watermark facilities include:

-Indoor pool, state-of-the-art gym, full security complex

-Footsteps to Star City, CBD and Darling Harbour