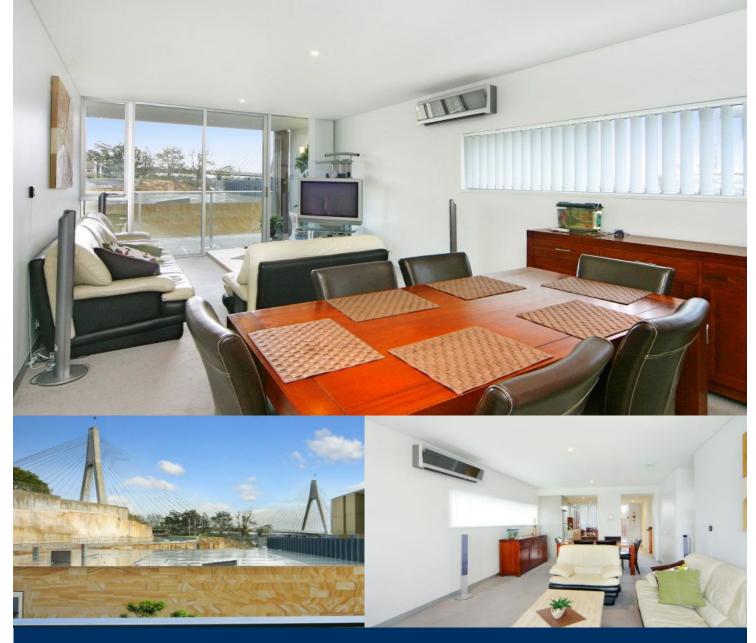

# morton.

This large 2 bedroom, 2 bathroom apartment has a long flexible living space with outdoor areas at each end, separate formal dining or study area and plenty of natural light. The sleek kitchen is fitted with gas cook-top, granite bench tops and plenty of cupboard space.

Both bedrooms are well sized. The master suite has balcony access, walk-in wardrobe & ensuite with bath. The second bedroom has a built-in robe and access to the courtyard.

Other features include:

-Ultra modern bathrooms with granite benches and mirrored and tiled walls

-Separate internal laundry and linen cupboard

-Security building with common pool and gym

-Secure private parking space

-Located in the heart of Pyrmont, close to shops, schools and transport