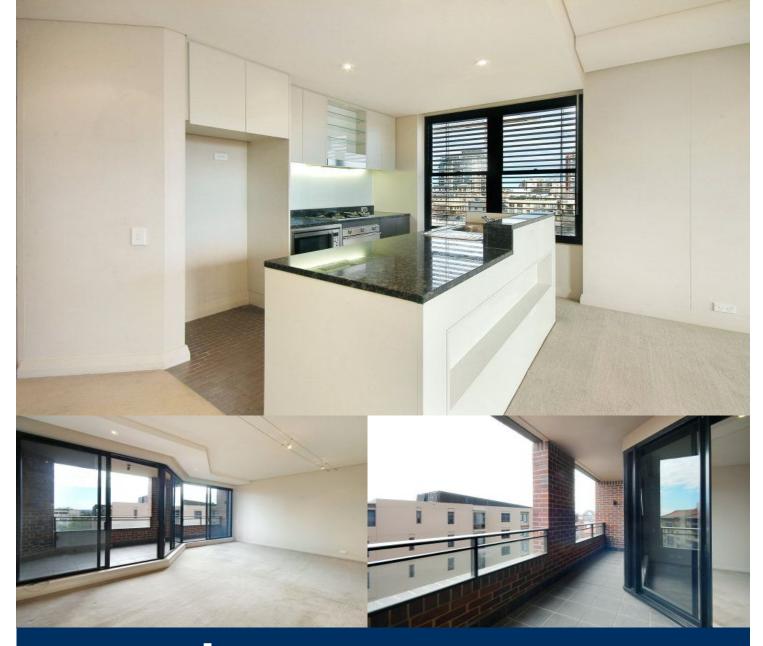

## **Morton Real Estate**

1300 858 221

info@morton.com.au

A spacious one bedroom apartment in the highly desirable ?Watermark Plaza?, offering the best of inner city living.

This apartment offers an excellent layout and optimal design for a one bedroom home. The spacious living and dining open to balcony large enough for entertaining and taking in the Harbour Bridge and district views. The bedroom is a good size and includes built ins with access to a private, second balcony.

A granite kitchen features Smeg appliances in a sleek design which blends effortlessly with the open plan living. The bathroom is finished in a mosaic and stone combination. Contemporary tones and quality finishes are used throughout.

Watermark facilities include:

- -Indoor pool, state-of-the-art gym, full security complex
- -Footsteps to Star City, CBD and Darling Harbour

morton.com.au