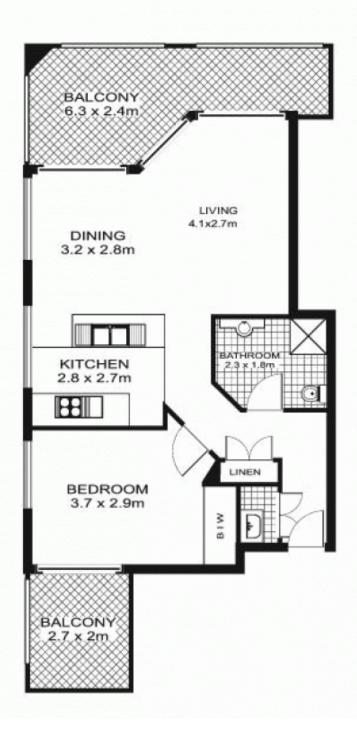

## E901/24-26 Point St, PYRMONT

\* note all measurements are approximate only. Plan is provided only as an indication of layout.