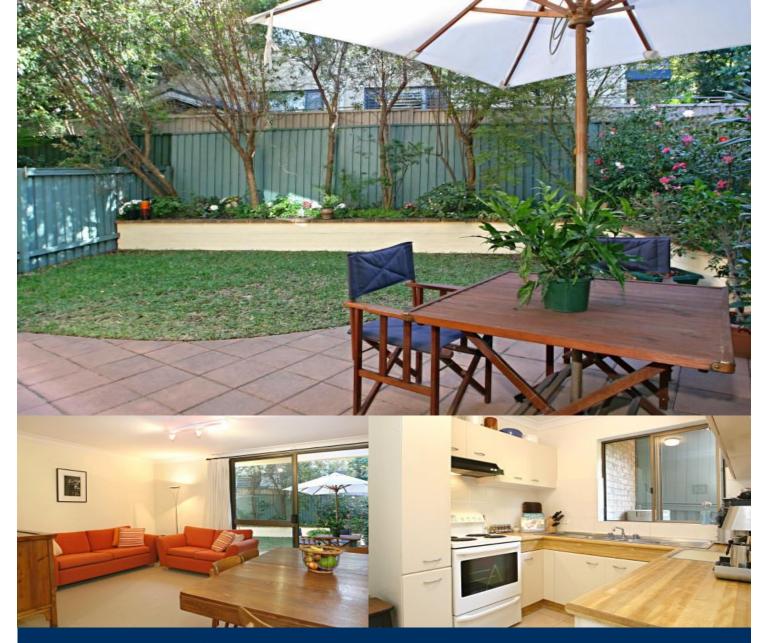

## morton.

Immaculately presented two level townhouse with a large garden back yard that is perfect for entertaining and BBQ's. Situated at the rear of the block away from the main road, this property provides very quiet, private and secure living. Conveniently located at the end of Hampden Road is 5 minuets to the station and 10 minutes to the city.

- Modern well presented kitchen with lots of storage
- Good sized bedrooms each with built-ins