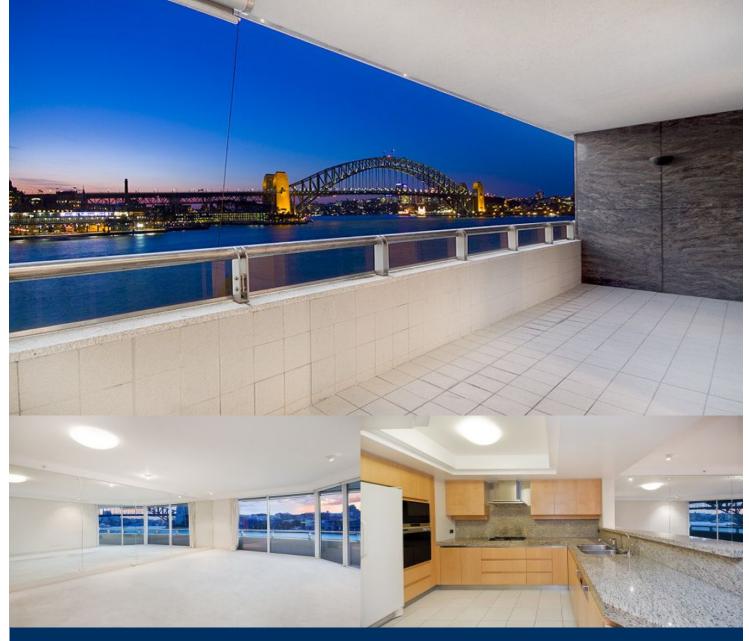

morton.

**SYDNEY** 38/1 Macquarie Street

Occupying a prized position in 'Bennelong One' - what can only be described as Sydney's ultimate address - this exclusive residence is a home of breathtaking rarity and distinction that opens to embrace spectacular panoramic views across the Quay to the majestic arch of the world famous Harbour Bridge.

- A stunning lifestyle of unquestionable quality over 127sqm
- Impeccably well presented with designer appointments
- Spacious double bedrooms, luxury master with ensuite
- Expansive open plan living, large entertaining balcony
- Granite kitchen complete with superior gas appliances
- Secure undercover parking and ducted air conditioning
- Concierge, heated pool, gymnasium and a storage cage