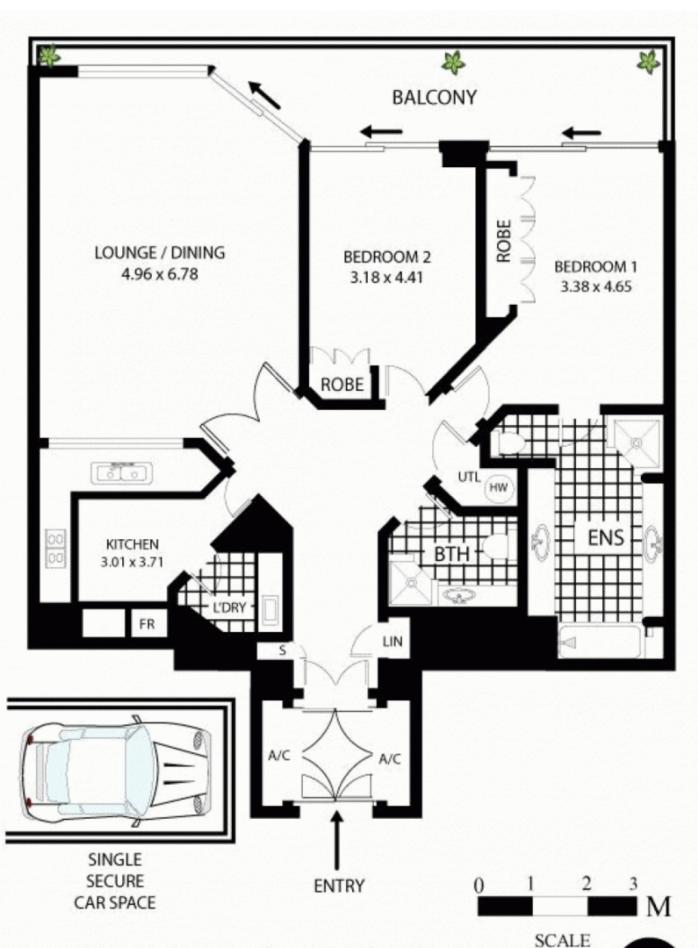

- A stunning lifestyle of unquestionable quality over 127sqm
- Impeccably well presented with designer appointments
- Spacious double bedrooms, luxury master with ensuite
- Expansive open plan living, large entertaining balcony
- Granite kitchen complete with superior gas appliances
- Secure undercover parking and ducted air conditioning
- Concierge, heated pool, gymnasium and a storage cage

## **Ettiene West**

0410 593 749

ettiene@morton.com.au

1 Macquarie St Sydney
All measurements are approximate only. Plan is provided as an indication of layout