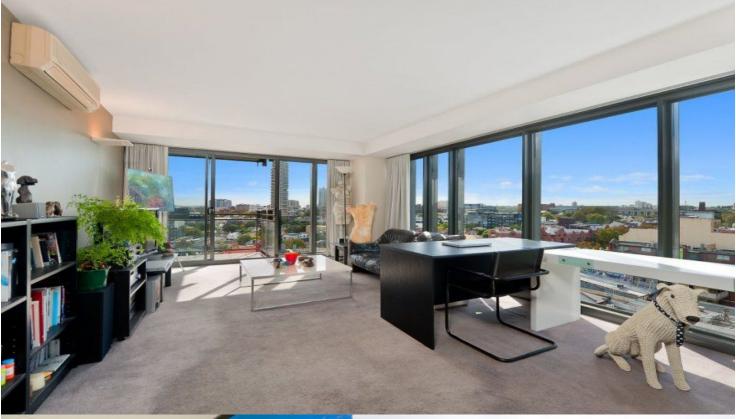

# morton.

SURRY HILLS 1022/20 Pelican Street

Peacefully set in one of inner Sydney's most desirable residential communities and flowing over an impressive 75sqm, this north east facing apartment offers cutting-edge community living.

An iconic offering from Wood/Marsh Architecture, it is just metres to cafe society.

- Dominated by stunning panoramic district views
- Expansive open plan lounge and dining areas
- Extremely well proportioned northfacing entertaining balcony
- Superb granite kitchen, floor-to-ceiling windows
- Heated outdoor pool, landscaped gardens, gym
- Study alcove, pet friendly, concierge, air con
- Master with built-ins, internal laundry and storage
- Located on the north easterly corner
- One of only 3 one bedroom apartments with a similar floorplan