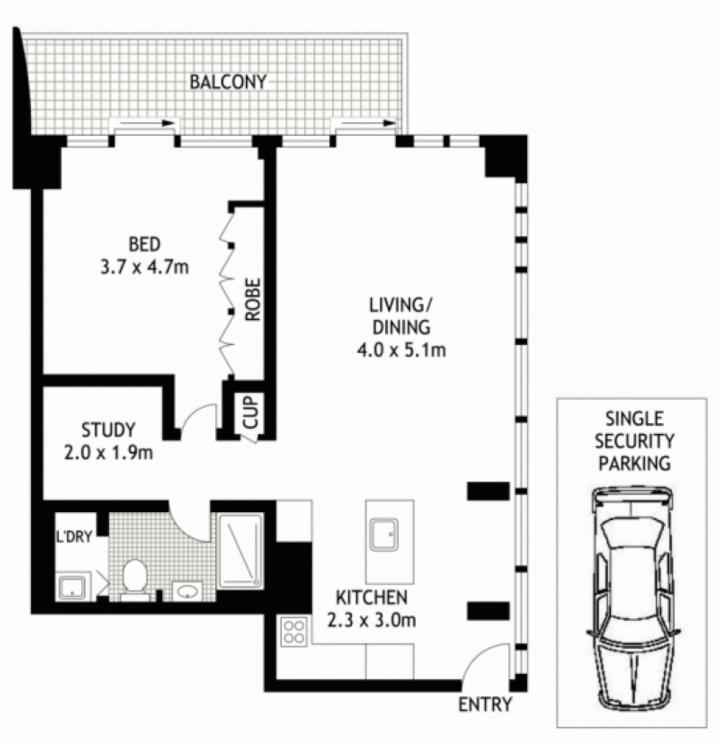

# TENTH FLOOR

1022/20 PELICAN STREET

**SURRY HILLS** 

SCAPE Floor Planing Disclaimer: This floor plan is conceptual only. it is provided for illustrative purposes only and should not be relied upon. We make no guaranteeas to the correctness of this plan. All interested parties should make and rely on their own enquiries in determining the accuracy of the information contained in this floor plan.