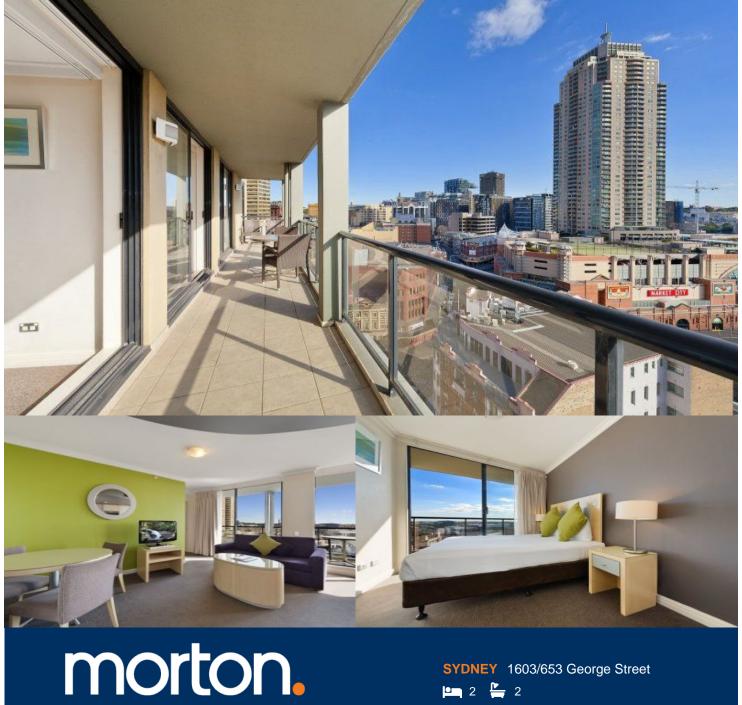

An ideal investment vehicle in a highly sought-after vertical community, this impressive property is set high on the 16th floor of the exclusive 'Breakfree Hotel'. Offering a net income of \$3760 per month, this is an opportunity not to be missed.

- Purely investment, cannot be leased/owner occupied
- Filled with afternoon sun, capturing superb district views
- Double bedrooms, master has an ensuite and walk-in
- Well configured gas kitchen, open plan lounge/dining
- Large entertaining balcony, impressive appointments

## SIXTEENTH FLOOR

# 1603/653 GEORGE STREET

SYDNEY

SCAPE Floor Planing Disclaimer: This floor plan is conceptual only. It is provided for illustrative purposes only and should not be relied upon. We make no guaranteeas to the correctness of this plan. All interested parties should make and rely on their own enquiries in determining the accuracy of the information contained in this floor plan.