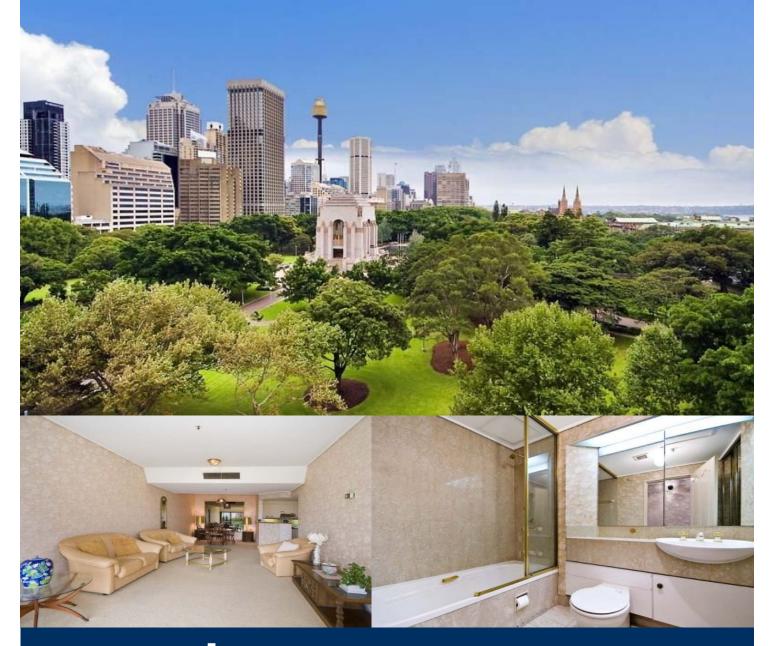

## morton

A very rare chance to secure an un-renovated two bedroom apartment in The Connaught. Positioned on Level 7 with intimate Hyde Park views this 111sqm apartment faces north from all rooms. The property, whilst ready for some creative flair, is actually in very good order & has been occupied by the original owner since new. The property features two marble bathrooms, internal laundry, air conditioning, security intercom, master bedroom with walk in robe & ensuite, solid internal walls, due northerly aspect & sweeping park & city views both by day & night. Residents enjoy access to sensational roof top pool, spa, sauna, gymnasium & 24 hour concierge. The property comes with one secure car space & is located in one of the most fashionable, accessible & sought after areas in Sydney. This one will move quickly, don't miss out! **SYDNEY** 703/187 Liverpool Street