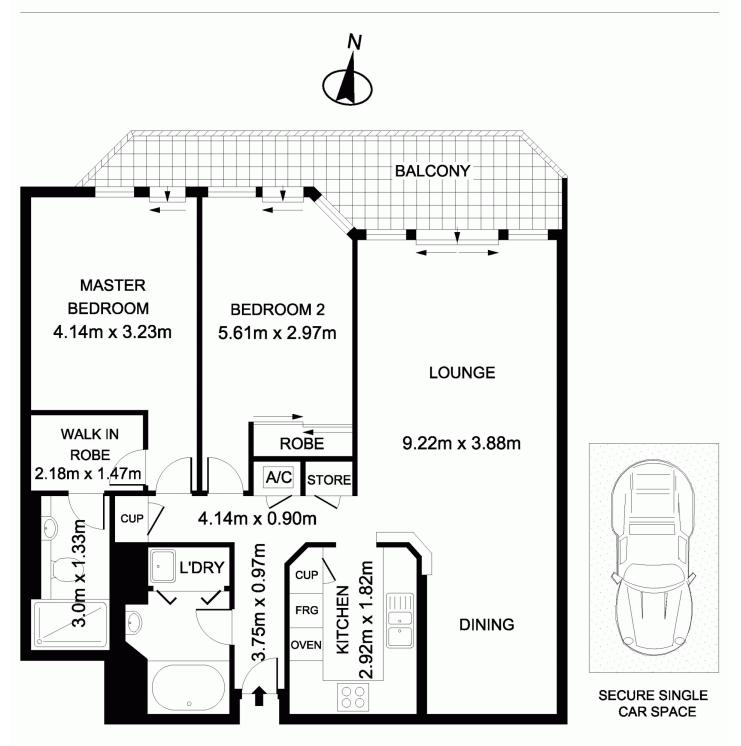

## morton

A very rare chance to secure an un-renovated two bedroom apartment in The Connaught. Positioned on Level 7 with intimate Hyde Park views this 111sqm apartment faces north from all rooms. The property, whilst ready for some creative flair, is actually in very good order & has been occupied by the original owner since new. The property features two marble bathrooms, internal laundry, air conditioning, security intercom, master bedroom with walk in robe & ensuite, solid internal walls, due northerly aspect & sweeping park & city views both by day & night. Residents enjoy access to sensational roof top pool, spa, sauna, gymnasium & 24 hour concierge. The property comes with one secure car space & is located in one of the most fashionable, accessible & sought after areas in Sydney. This one will move quickly, don't miss out! **SYDNEY** 703/187 Liverpool Street

## 703/187 Liverpool Street, Sydney

The information above is provided in good faith and has been provided to us from a variety of sources. We have not verified whether the information is accurate and do not have any belief one way or other in its accuracy. We do not accept any responsibility to any person for its accuracy and do no more than pass it on. All interested parties should rely on their own inquiries in order to determine whether or not this information is in fact accurate. Floor plan by www.squaremeter.com.au