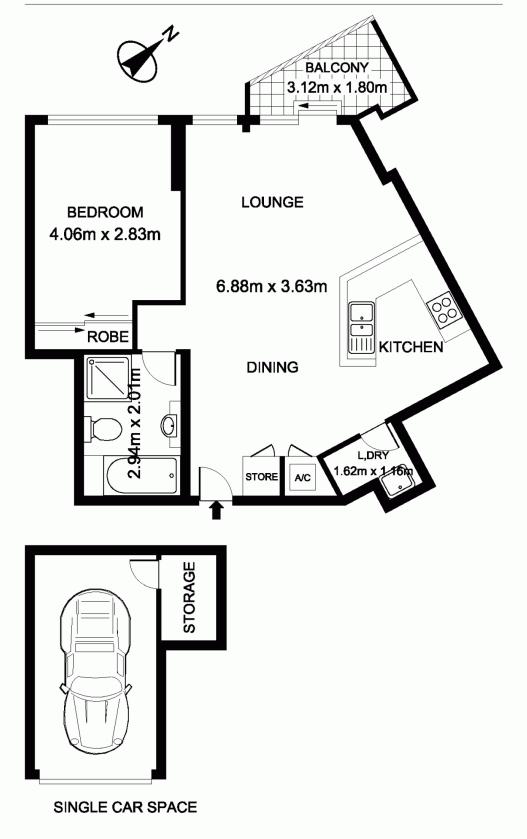

## morton.

This 66sqm North facing property comes with a lock up garage & storage cage on title & is located approximately 2 blocks from Hyde Park & the CBD. The apartment receives an abundance of natural light with its positioning in the building. The Paramount is nestled in Pelican St, which is steps away from Harmony Park, so if you own a pet the location is ideal for the 4 leg family member to have a place to run around. This secure building is well maintained & presents well at all times, and is in great demand for investors & owner occupiers. The amenities include a pool, gym, spa, & sauna and a large meeting room. All residents also have the ability to use the roof top terrace. Strata: \$1028pq approx, Council: \$179pq approx, Water: \$152pq approx

## 25/1-7 Pelican Street, Surry Hils

The information above is provided in good faith and has been provided to us from a variety of sources. We have not verified whether the information is accurate and do not have any belief one way or other in its accuracy. We do not accept any responsibility to any person for its accuracy and do no more than pass it on. All interested parties should rely on their own inquiries in order to determine whether or not this information is in fact accurate. Floer plan by www.equaremeter.com.au