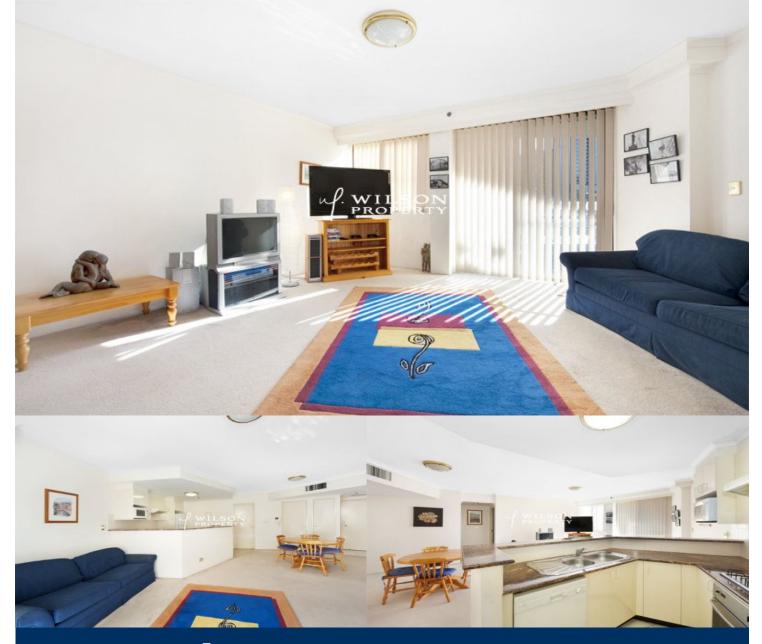

## morton.

This 66sqm North facing property comes with a lock up garage & storage cage on title & is located approximately 2 blocks from Hyde Park & the CBD. The apartment receives an abundance of natural light with its positioning in the building. The Paramount is nestled in Pelican St, which is steps away from Harmony Park, so if you own a pet the location is ideal for the 4 leg family member to have a place to run around. This secure building is well maintained & presents well at all times, and is in great demand for investors & owner occupiers. The amenities include a pool, gym, spa, & sauna and a large meeting room. All residents also have the ability to use the roof top terrace. Strata: \$1028pq approx, Council: \$179pq approx, Water: \$152pq approx