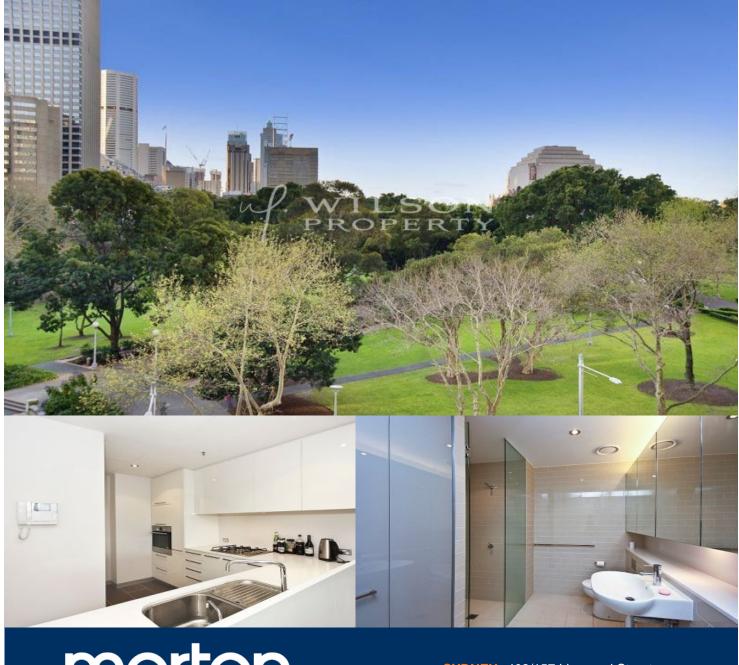

morton.

**SYDNEY** 402/157 Liverpool Street

This generous 74sqm one bedroom + study is positioned on Level 4 of The Hyde and features north facing Hyde Park views. The well designed floor plan provides high ceilings, reverse cycle air conditioning, good sized bedroom with built-in robes, separate study area, luxurious bathroom, internal laundry, modern kitchen with stainless steel appliances and ceasterstone bench tops. Currently tenanted for \$800pw until September 2012, this property will suit astute investors or city dwellers who are happy wait until September next year to move in. Residents enjoy access to stunning 25m indoor pool, outdoor sun deck, bbq facilities, library, sauna, gymnasium and 24hr concierge. Strata: \$953.24pq approx, Water: \$148.85pq approx, Council: \$180.58pq approx