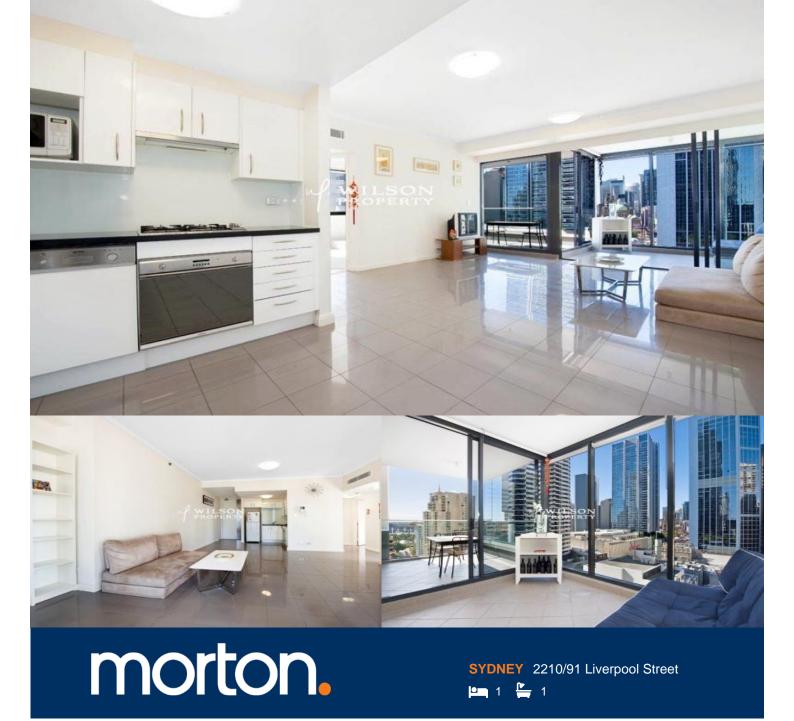

From the moment you arrive it is easy to imagine living in such a spacious one bedroom apartment which is located on the 22nd floor of World Tower with northern views of the city skyline and QVB.

The generous 68sqm floorplan accommodates plenty of living space with a large tiled open plan lounge/dining area and covered wintergarden, perfect for a study, plus outdoor balcony with sweeping city views.

Additional features include designer gas kitchen with stainless steel Smeg appliances, air conditioning, internal laundry, large bedroom with built in robes and a separate storage cage on title.

Due to a highly desirable north/west aspect the views are fabulous both day and night, with plenty of northern natural light during the day and an ambient backdrop of city lights in the evening.