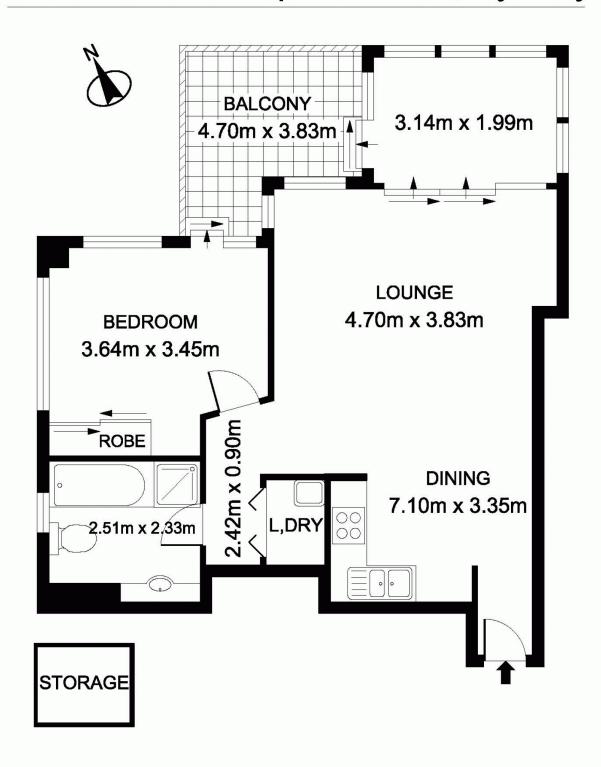

From the moment you arrive it is easy to imagine living in such a spacious one bedroom apartment which is located on the 22nd floor of World Tower with northern views of the city skyline and QVB.

The generous 68sqm floorplan accommodates plenty of living space with a large tiled open plan lounge/dining area and covered wintergarden, perfect for a study, plus outdoor balcony with sweeping city views.

Additional features include designer gas kitchen with stainless steel Smeg appliances, air conditioning, internal laundry, large bedroom with built in robes and a separate storage cage on title.

Due to a highly desirable north/west aspect the views are fabulous both day and night, with plenty of northern natural light during the day and an ambient backdrop of city lights in the evening.