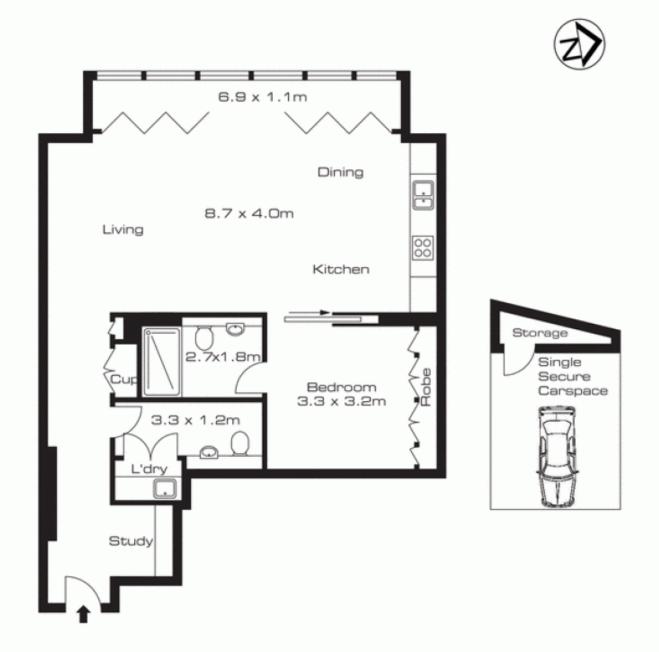

yle in the heart of the city.

With a contemporary interior, the apartment comprises one generously sized bedroom, a study nook, and two bathrooms. The spacious, open plan living and dining area boasts timber floors and the kitchen is fully integrated, with stainless steel Miele appliances.

Stamford Residences is situated in the central hub of all that Sydney has to offer, only moments from the Opera House, Circular Quay, theatres, restaurants and the convenience of major transport links at your doorstep.

### Features Include:

- Ducted air conditioning
- Secure car space and storage
- Communal rooftop garden & barbeque area
- Indoor pool & gymnasium for residents

# View

As advertised or by appointment

#### Agent

# Morton RE

info@morton.com.au



# 5i/171 Gloucester Street, Sydney



The information above is provided in good faith and has been provide to us from a variety of sources. We have not verified whether the information is accurate and do not have any belief one way or other in its accuracy. We do not accept any responsibility to any person for it pass it on. All interested parties should rely on their own inquiries in order to determine whether or not this information is accurate.

Floor Plan by www.squaremeter.com.au