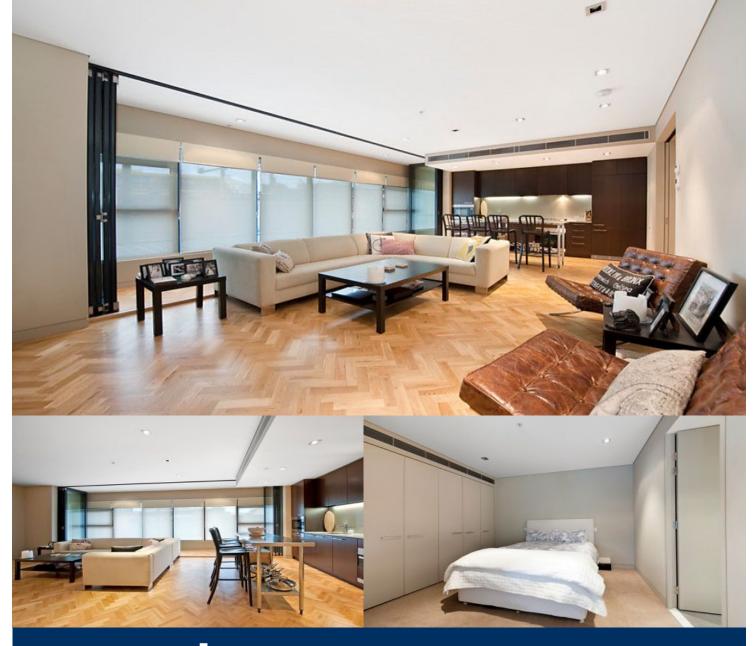

# morton.

SYDNEY 5I/171 Gloucester Street

Located on level 5 of the stunning Stamford Residences, this 79sqm one bedroom apartment offers a luxurious and convenient lifestyle in the heart of the city.

With a contemporary interior, the apartment comprises one generously sized bedroom, a study nook, and two bathrooms. The spacious, open plan living and dining area boasts timber floors and the kitchen is fully integrated, with stainless steel Miele appliances.

Stamford Residences is situated in the central hub of all that Sydney has to offer, only moments from the Opera House, Circular Quay, theatres, restaurants and the convenience of major transport links at your doorstep.

### Features Include:

- Ducted air conditioning
- Secure car space and storage
- Communal rooftop garden & barbeque area
- Indoor pool & gymnasium for residents